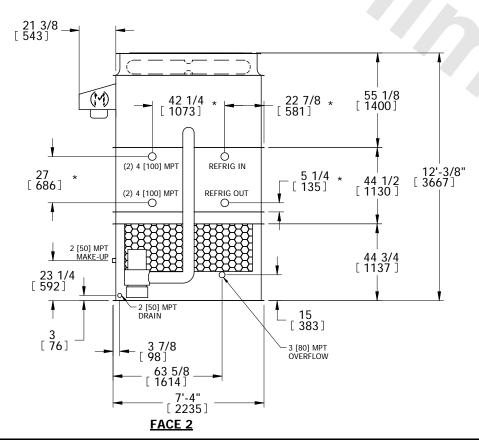

## NOTES:

- 1. (M)- FAN MOTOR LOCATION
- 2. HÉAVIEST SECTION IS PLENUM/CASING SECTION
- 3. MPT DENOTES MALE PIPE THREAD FPT DENOTES FEMALE PIPE THREAD BFW DENOTES BEVELED FOR WELDING
- 4. +UNIT WEIGHT DOES NOT INCLUDE ACCESSORIES (SEE ACCESSORY DRAWINGS)
- 5. MAKE-UP WATER PRESSURE 20 psi MIN [137 kPa], 50 psi MAX [344 kPa]
- 6. \*-APPROXIMATE DIMENSIONS DO NOT USE FOR PRE-FABRICATION OF CONNECTING PIPING
- 7. MAKE-UP IS LOCATED 4 3/4" FROM CONNECTION END.

FACE 2
PLAN VIEW

SHIPPING WEIGHT

8700 lbs+ [3945] kg+

OPERATING WEIGHT

10380 lbs+ [4710] kg+

HEAVIEST SECTION WEIGHT 7100 lbs+ [3220] kg+

NO. OF SHIPPING SECTIONS

2