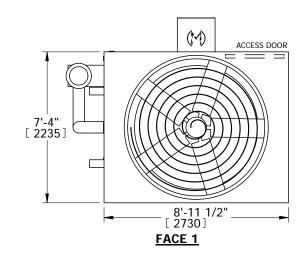

## NOTES:

- 1. (M)- FAN MOTOR LOCATION
- 2. HÉAVIEST SECTION IS PLENUM/CASING SECTION
- 3. MPT DENOTES MALE PIPE THREAD FPT DENOTES FEMALE PIPE THREAD BFW DENOTES BEVELED FOR WELDING
- 4. +UNIT WEIGHT DOES NOT INCLUDE ACCESSORIES (SEE ACCESSORY DRAWINGS)
- 5. MAKE-UP WATER PRESSURE 20 psi MIN [137 kPa], 50 psi MAX [344 kPa]
- 6. \*-APPROXIMATE DIMENSIONS DO NOT USE FOR PRE-FABRICATION OF CONNECTING PIPING
- 7. MAKE-UP IS LOCATED 4 3/4" FROM CONNECTION END.

FACE 2
PLAN VIEW

SHIPPING WEIGHT

8700 lbs+ [3945] kg+

OPERATING WEIGHT

10380 lbs+ [4710] kg+

HEAVIEST SECTION WEIGHT 7100 lbs+ [3220] kg+

NO. OF SHIPPING SECTIONS

2