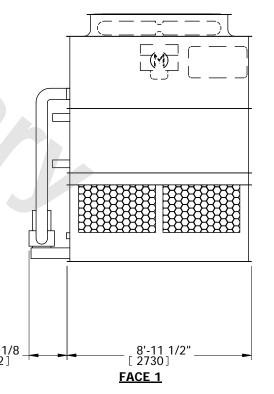

## NOTES:

- 1. (M)- FAN MOTOR LOCATION
- 2. HÉAVIEST SECTION IS PLENUM/CASING SECTION
- 3. MPT DENOTES MALE PIPE THREAD FPT DENOTES FEMALE PIPE THREAD BFW DENOTES BEVELED FOR WELDING
- 4. +UNIT WEIGHT DOES NOT INCLUDE ACCESSORIES (SEE ACCESSORY DRAWINGS)
- 5. MAKE-UP WATER PRESSURE 20 psi MIN [137 kPa], 50 psi MAX [344 kPa]
- 6. \*-APPROXIMATE DIMENSIONS DO NOT USE FOR PRE-FABRICATION OF CONNECTING PIPING
- 7. MAKE-UP IS LOCATED 4 3/4" FROM CONNECTION END.

FACE 2
PLAN VIEW

SHIPPING WEIGHT

8700 lbs+ [3945] kg+

OPERATING WEIGHT

10380 lbs+ [4710] kg+

HEAVIEST SECTION WEIGHT 7100 lbs+ [3220] kg+

NO. OF SHIPPING SECTIONS

2