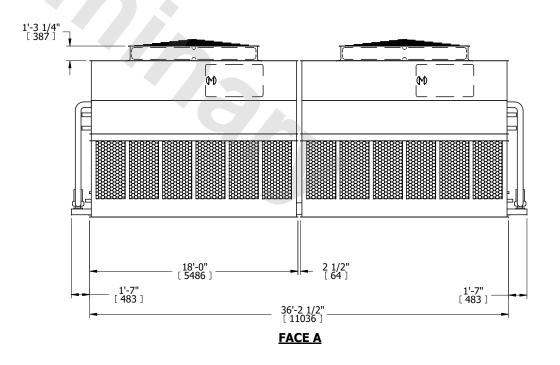

## NOTES:

- 1. (M)- FAN MOTOR LOCATION
- 2. HEAVIEST SECTION IS UPPER SECTION
- 3. MPT DENOTES MALE PIPE THREAD FPT DENOTES FEMALE PIPE THREAD BFW DENOTES BEVELED FOR WELDING GVD DENOTES GROOVED FLG DENOTES FLANGE PE DENOTES PLAIN END
- 4. +UNIT WEIGHT DOES NOT INCLUDE ACCESSORIES (SEE ACCESSORY DRAWINGS)
- 5. MAKE-UP WATER PRESSURE 20 psi MIN [137 kPa], 50 psi MAX [344 kPa]
- 6. \*-APPROXIMATE DIMENSIONS DO NOT USE FOR PRE-FABRICATION OF CONNECTING PIPING
- 7. 3/4" [19mm] DIA. MOUNTING HOLES. REFER TO RECOMMENDED STEEL SUPPORT DRAWING.
- 8. DIMENSIONS LISTED AS FOLLOWS: ENGLISH FT-IN METRIC [mm]