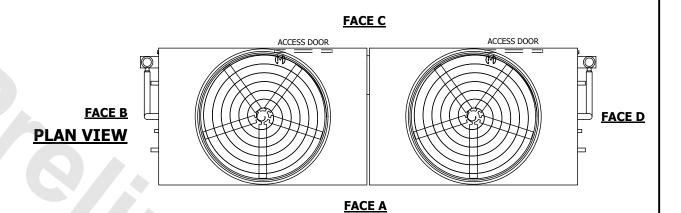

## NOTES:

- 1. (M)- FAN MOTOR LOCATION
- 2. HEAVIEST SECTION IS UPPER SECTION
- 3. MPT DENOTES MALE PIPE THREAD FPT DENOTES FEMALE PIPE THREAD BFW DENOTES BEVELED FOR WELDING GVD DENOTES GROOVED FLG DENOTES FLANGE PE DENOTES PLAIN END
- 4. +UNIT WEIGHT DOES NOT INCLUDE ACCESSORIES (SEE ACCESSORY DRAWINGS)
- 5. MAKE-UP WATER PRESSURE 20 psi MIN [137 kPa], 50 psi MAX [344 kPa]
- 6. \*-APPROXIMATE DIMENSIONS DO NOT USE FOR PRE-FABRICATION OF CONNECTING PIPING
- 7. 3/4" [19mm] DIA. MOUNTING HOLES. REFER TO RECOMMENDED STEEL SUPPORT DRAWING.
- 8. DIMENSIONS LISTED AS FOLLOWS: ENGLISH FT-IN METRIC [mm]