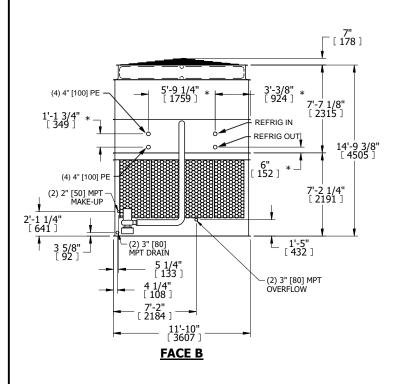

## NOTES:

- 1. (M)- FAN MOTOR LOCATION
- 2. HEAVIEST SECTION IS UPPER SECTION
- 3. MPT DENOTES MALE PIPE THREAD FPT DENOTES FEMALE PIPE THREAD BFW DENOTES BEVELED FOR WELDING GVD DENOTES GROOVED FLG DENOTES FLANGE PE DENOTES PLAIN END
- 4. +UNIT WEIGHT DOES NOT INCLUDE ACCESSORIES (SEE ACCESSORY DRAWINGS)
- 5. MAKE-UP WATER PRESSURE 20 psi MIN [137 kPa], 50 psi MAX [344 kPa]
- 6. \*-APPROXIMATE DIMENSIONS DO NOT USE FOR PRE-FABRICATION OF CONNECTING PIPING
- 7. 3/4" [19mm] DIA. MOUNTING HOLES. REFER TO RECOMMENDED STEEL SUPPORT DRAWING.
- 8. DIMENSIONS LISTED AS FOLLOWS: ENGLISH FT-IN METRIC [mm]