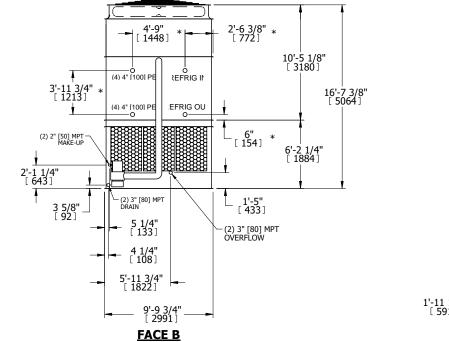

| JNIT CONDENSER                                                                                                                                                                                                                                                                                                                                                                                                                                                                               |                                                                                                       | EVADOO TNO EVODOO                                                                   |      |                  | DWG. # WB3TM3612-DRC-ST | REV.   |
|----------------------------------------------------------------------------------------------------------------------------------------------------------------------------------------------------------------------------------------------------------------------------------------------------------------------------------------------------------------------------------------------------------------------------------------------------------------------------------------------|-------------------------------------------------------------------------------------------------------|-------------------------------------------------------------------------------------|------|------------------|-------------------------|--------|
| DDEL # eco-ATC-1025A                                                                                                                                                                                                                                                                                                                                                                                                                                                                         | SCALE NTS                                                                                             | EVAPCO, INC. EVAPCO                                                                 |      | SERIAL #         | DATE 5/9/2024           |        |
| NOTES:  1. (M)- FAN MOTOR LOCATION  2. HEAVIEST SECTION IS UPPER  3. MPT DENOTES MALE PIPE THE FPT DENOTES FEMALE PIPE TO BFW DENOTES BEVELED FOR GVD DENOTES FLANGE PE DENOTES PLAIN END  4. +UNIT WEIGHT DOES NOT INC ACCESSORIES (SEE ACCESSO  5. MAKE-UP WATER PRESSURE 20 psi MIN [137 KPa], 50 psi MAX  6. *-APPROXIMATE DIMENSIONS FOR PRE-FABRICATION OF CO PIPING  7. 3/4" [19mm] DIA. MOUNTING HO RECOMMENDED STEEL SUPPO  8. DIMENSIONS LISTED AS FOLLO ENGLISH FT-IN METRIC [mm] | READ HREAD WELDING  LUDE DRY DRAWINGS)  ( [344 kPa] DO NOT USE UNNECTING  DLES. REFER TO DRT DRAWING. | FACE<br>PLAN VIEV                                                                   |      | ACCESS DOOR  FAC | ACCESS DOOR             | FACE D |
| 3'-11 3/4" * (4) 4" [100] PE (2) 2" [50] MPT (4) 4" [100] PE                                                                                                                                                                                                                                                                                                                                                                                                                                 | REFRIG OU O O O O O O O O O O O O O O O O O O                                                         | [ 178] 1'-3<br>[ 3 10'-5 1/8"<br>[ 3180] 16'-7 3/8"<br>[ 5064] 6'-2 1/4"<br>[ 1884] | 874" |                  |                         |        |