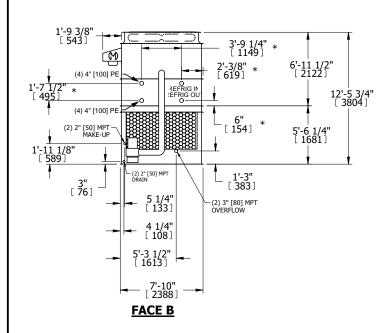

## NOTES:

- 1. (M)- FAN MOTOR LOCATION
- 2. HEAVIEST SECTION IS UPPER SECTION
- 3. MPT DENOTES MALE PIPE THREAD
  FPT DENOTES FEMALE PIPE THREAD
  BFW DENOTES BEVELED FOR WELDING
  GVD DENOTES GROOVED
  FLG DENOTES FLANGE
  PE DENOTES PLAIN END
- 4. +UNIT WEIGHT DOES NOT INCLUDE ACCESSORIES (SEE ACCESSORY DRAWINGS)
- 5. MAKE-UP WATER PRESSURE 20 psi MIN [137 kPa], 50 psi MAX [344 kPa]
- 6. \*-APPROXIMATE DIMENSIONS DO NOT USE FOR PRE-FABRICATION OF CONNECTING PIPING
- 7. 3/4" [19mm] DIA. MOUNTING HOLES. REFER TO RECOMMENDED STEEL SUPPORT DRAWING.
- 8. DIMENSIONS LISTED AS FOLLOWS: ENGLISH FT-IN METRIC [mm]