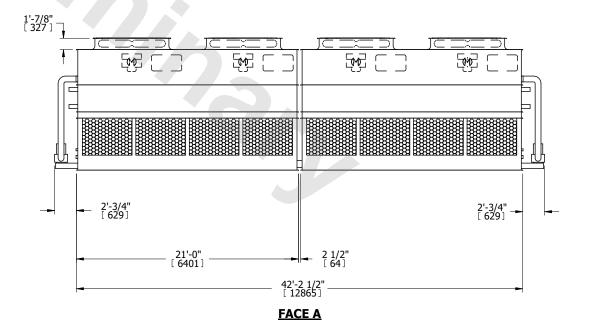

## NOTES:

- 1. (M)- FAN MOTOR LOCATION
- 2. HEAVIEST SECTION IS UPPER SECTION
- 3. MPT DENOTES MALE PIPE THREAD
  FPT DENOTES FEMALE PIPE THREAD
  BFW DENOTES BEVELED FOR WELDING
  GVD DENOTES GROOVED
  FLG DENOTES FLANGE
  PE DENOTES PLAIN END
- 4. +UNIT WEIGHT DOES NOT INCLUDE ACCESSORIES (SEE ACCESSORY DRAWINGS)
- 5. MAKE-UP WATER PRESSURE 20 psi MIN [137 kPa], 50 psi MAX [344 kPa]
- 6. \*-APPROXIMATE DIMENSIONS DO NOT USE FOR PRE-FABRICATION OF CONNECTING PIPING
- 7. 3/4" [19mm] DIA. MOUNTING HOLES. REFER TO RECOMMENDED STEEL SUPPORT DRAWING.
- 8. DIMENSIONS LISTED AS FOLLOWS: ENGLISH FT-IN METRIC [mm]