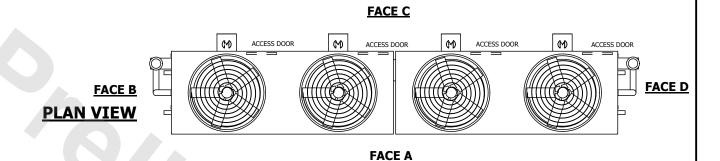

## NOTES:

- 1. (M)- FAN MOTOR LOCATION
- 2. HEAVIEST SECTION IS UPPER SECTION
- 3. MPT DENOTES MALE PIPE THREAD
  FPT DENOTES FEMALE PIPE THREAD
  BFW DENOTES BEVELED FOR WELDING
  GVD DENOTES GROOVED
  FLG DENOTES FLANGE
  PE DENOTES PLAIN END
- 4. +UNIT WEIGHT DOES NOT INCLUDE ACCESSORIES (SEE ACCESSORY DRAWINGS)
- 5. MAKE-UP WATER PRESSURE 20 psi MIN [137 kPa], 50 psi MAX [344 kPa]
- 6. \*-APPROXIMATE DIMENSIONS DO NOT USE FOR PRE-FABRICATION OF CONNECTING PIPING
- 7. 3/4" [19mm] DIA. MOUNTING HOLES. REFER TO RECOMMENDED STEEL SUPPORT DRAWING.
- 8. DIMENSIONS LISTED AS FOLLOWS: ENGLISH FT-IN METRIC [mm]