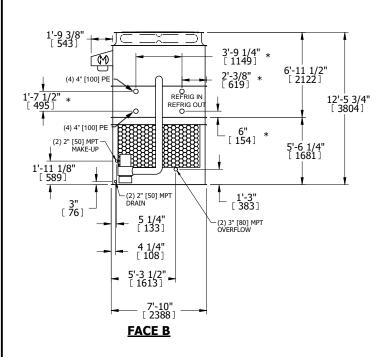

## NOTES:

- 1. (M)- FAN MOTOR LOCATION
- 2. HEAVIEST SECTION IS UPPER SECTION
- 3. MPT DENOTES MALE PIPE THREAD FPT DENOTES FEMALE PIPE THREAD BFW DENOTES BEVELED FOR WELDING GVD DENOTES GROOVED FLG DENOTES FLANGE PE DENOTES PLAIN END
- 4. +UNIT WEIGHT DOES NOT INCLUDE ACCESSORIES (SEE ACCESSORY DRAWINGS)
- 5. MAKE-UP WATER PRESSURE 20 psi MIN [137 kPa], 50 psi MAX [344 kPa]
- 6. \*-APPROXIMATE DIMENSIONS DO NOT USE FOR PRE-FABRICATION OF CONNECTING PIPING
- 7. 3/4" [19mm] DIA. MOUNTING HOLES. REFER TO RECOMMENDED STEEL SUPPORT DRAWING.
- 8. DIMENSIONS LISTED AS FOLLOWS: ENGLISH FT-IN METRIC [mm]