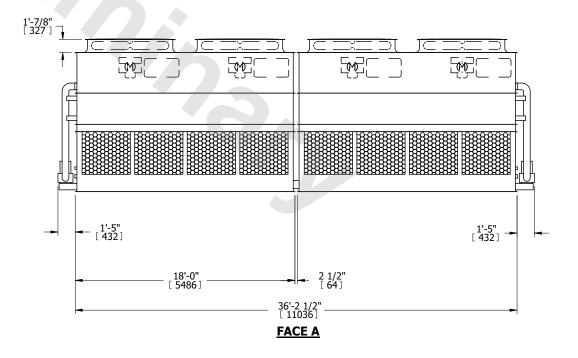

SER     |           |
|---------|---------------|-----------|
| MODEL # | eco-ATC-M982A | SCALE NTS |

EVAPCO, INC. Evapeo

DWG. # WB32M3606-DRC-ST REV. SERIAL # DATE 5/7/2024

## NOTES:

- 1. (M)- FAN MOTOR LOCATION
- 2. HEAVIEST SECTION IS UPPER SECTION
- 3. MPT DENOTES MALE PIPE THREAD FPT DENOTES FEMALE PIPE THREAD BFW DENOTES BEVELED FOR WELDING GVD DENOTES GROOVED FLG DENOTES FLANGE PE DENOTES PLAIN END
- 4. +UNIT WEIGHT DOES NOT INCLUDE ACCESSORIES (SEE ACCESSORY DRAWINGS)
- 5. MAKE-UP WATER PRESSURE 20 psi MIN [137 kPa], 50 psi MAX [344 kPa]
- 6. \*-APPROXIMATE DIMENSIONS DO NOT USE FOR PRE-FABRICATION OF CONNECTING PIPING
- 7. 3/4" [19mm] DIA. MOUNTING HOLES. REFER TO RECOMMENDED STEEL SUPPORT DRAWING.
- 8. DIMENSIONS LISTED AS FOLLOWS: ENGLISH FT-IN METRIC [mm]



**FACE A**