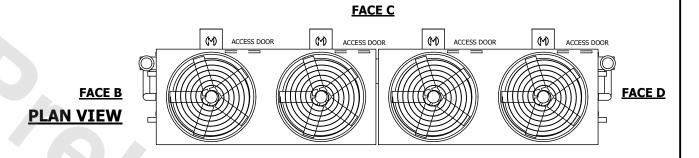

## NOTES:

- 1. (M)- FAN MOTOR LOCATION
- 2. HEAVIEST SECTION IS UPPER SECTION
- 3. MPT DENOTES MALE PIPE THREAD FPT DENOTES FEMALE PIPE THREAD BFW DENOTES BEVELED FOR WELDING GVD DENOTES GROOVED FLG DENOTES FLANGE PE DENOTES PLAIN END
- 4. +UNIT WEIGHT DOES NOT INCLUDE ACCESSORIES (SEE ACCESSORY DRAWINGS)
- 5. MAKE-UP WATER PRESSURE 20 psi MIN [137 kPa], 50 psi MAX [344 kPa]
- 6. \*-APPROXIMATE DIMENSIONS DO NOT USE FOR PRE-FABRICATION OF CONNECTING PIPING
- 7. 3/4" [19mm] DIA. MOUNTING HOLES. REFER TO RECOMMENDED STEEL SUPPORT DRAWING.
- 8. DIMENSIONS LISTED AS FOLLOWS: ENGLISH FT-IN METRIC [mm]