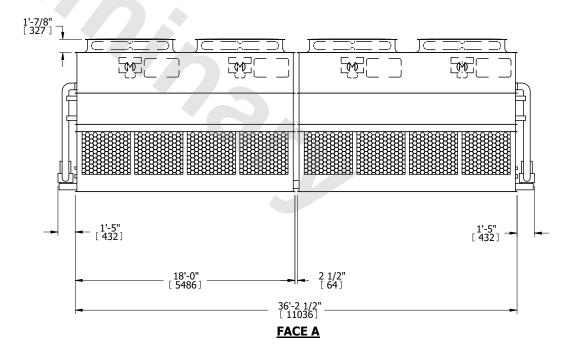

| CONDENSER     |           |
|---------|---------------|-----------|
| MODEL # | eco-ATC-M982A | SCALE NTS |



DWG. # WB32M3606-DRC-ST REV. SERIAL # DATE 5/8/2024

## NOTES:

- 1. (M)- FAN MOTOR LOCATION
- 2. HEAVIEST SECTION IS UPPER SECTION
- 3. MPT DENOTES MALE PIPE THREAD
  FPT DENOTES FEMALE PIPE THREAD
  BFW DENOTES BEVELED FOR WELDING
  GVD DENOTES GROOVED
  FLG DENOTES FLANGE
  PE DENOTES PLAIN END
- 4. +UNIT WEIGHT DOES NOT INCLUDE ACCESSORIES (SEE ACCESSORY DRAWINGS)
- 5. MAKE-UP WATER PRESSURE 20 psi MIN [137 kPa], 50 psi MAX [344 kPa]
- 6. \*-APPROXIMATE DIMENSIONS DO NOT USE FOR PRE-FABRICATION OF CONNECTING PIPING
- 7. 3/4" [19mm] DIA. MOUNTING HOLES. REFER TO RECOMMENDED STEEL SUPPORT DRAWING.
- 8. DIMENSIONS LISTED AS FOLLOWS: ENGLISH FT-IN METRIC [mm]



**FACE A**