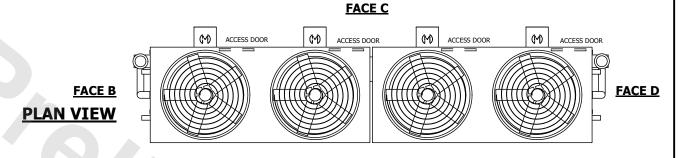

## NOTES:

- 1. (M)- FAN MOTOR LOCATION
- 2. HEAVIEST SECTION IS UPPER SECTION
- 3. MPT DENOTES MALE PIPE THREAD
  FPT DENOTES FEMALE PIPE THREAD
  BFW DENOTES BEVELED FOR WELDING
  GVD DENOTES GROOVED
  FLG DENOTES FLANGE
  PE DENOTES PLAIN END
- 4. +UNIT WEIGHT DOES NOT INCLUDE ACCESSORIES (SEE ACCESSORY DRAWINGS)
- 5. MAKE-UP WATER PRESSURE 20 psi MIN [137 kPa], 50 psi MAX [344 kPa]
- 6. \*-APPROXIMATE DIMENSIONS DO NOT USE FOR PRE-FABRICATION OF CONNECTING PIPING
- 7. 3/4" [19mm] DIA. MOUNTING HOLES. REFER TO RECOMMENDED STEEL SUPPORT DRAWING.
- 8. DIMENSIONS LISTED AS FOLLOWS: ENGLISH FT-IN METRIC [mm]