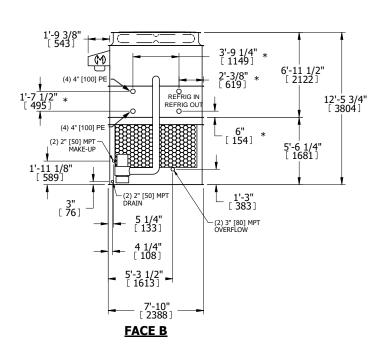

## NOTES:

- 1. (M)- FAN MOTOR LOCATION
- 2. HEAVIEST SECTION IS UPPER SECTION
- 3. MPT DENOTES MALE PIPE THREAD
  FPT DENOTES FEMALE PIPE THREAD
  BFW DENOTES BEVELED FOR WELDING
  GVD DENOTES GROOVED
  FLG DENOTES FLANGE
  PE DENOTES PLAIN END
- 4. +UNIT WEIGHT DOES NOT INCLUDE ACCESSORIES (SEE ACCESSORY DRAWINGS)
- 5. MAKE-UP WATER PRESSURE 20 psi MIN [137 kPa], 50 psi MAX [344 kPa]
- 6. \*-APPROXIMATE DIMENSIONS DO NOT USE FOR PRE-FABRICATION OF CONNECTING PIPING
- 7. 3/4" [19mm] DIA. MOUNTING HOLES. REFER TO RECOMMENDED STEEL SUPPORT DRAWING.
- 8. DIMENSIONS LISTED AS FOLLOWS: ENGLISH FT-IN METRIC [mm]