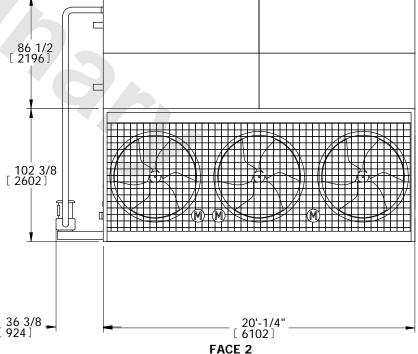

## EVAPCO, INC. MODEL # SERIAL # N.T.S. CQ122012-DRA-ST PMCQ-893 5/15/2024 $^{\circ}$ 11'-10 3/8" [ 3618] FACE 1 **PLAN VIEW** 20'-1/4" [ 6102] FACE 2

HEAVIEST SECTION

WEIGHT

28190 lbs+ [12787] kg+

OPERATING

WEIGHT

46840 lbs+ [21246] kg+

UNIT

NOTES:

SHIPPING

WEIGHT

1. (M)- FAN MOTOR LOCATION

6. MAKE-UP WATER PRESSURE