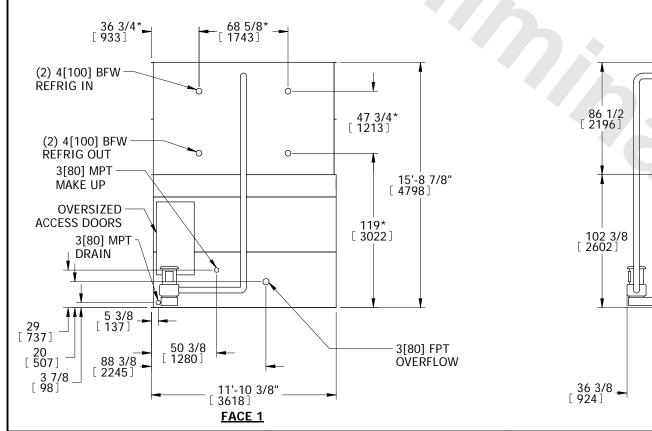

## EVAPCO, INC. MODEL # SERIAL # N.T.S. CQ122012-DRA-ST PMCQ-893 5/15/2024 $^{\circ}$ 11'-10 3/8" [ 3618] FACE 1 **PLAN VIEW** 20'-1/4" [ 6102] FACE 2

HEAVIEST SECTION

WEIGHT

28190 lbs+ [12787] kg+

OPERATING

2. HÉAVIEST SECTION IS UPPER SECTION 3. MPT DENOTES MALE PIPE THREAD

FPT DENOTES FEMALE PIPE THREAD BFW DENOTES BEVELED FOR WELDING 4. +UNIT WEIGHT DOES NOT INCLUDE

20 psi MIN [137 kPa], 50 psi MAX [344 kPa]

7. \*-APPROXIMATE DIMENSIONS DO NOT USE

FOR PRE-FABRICATION OF CONNECTING

8. DIMENSIONS LISTED AS FOLLOWS: ENGLISH IN

38010 lbs+ [17241] kg+

[METRIC] [mm]

ACCESSORIES (SEE ACCESSORY DRAWINGS)
5. 3/4" DIA. MOUNTING HOLES. REFER TO
RECOMMENDED STEEL SUPPORT DRAWING.