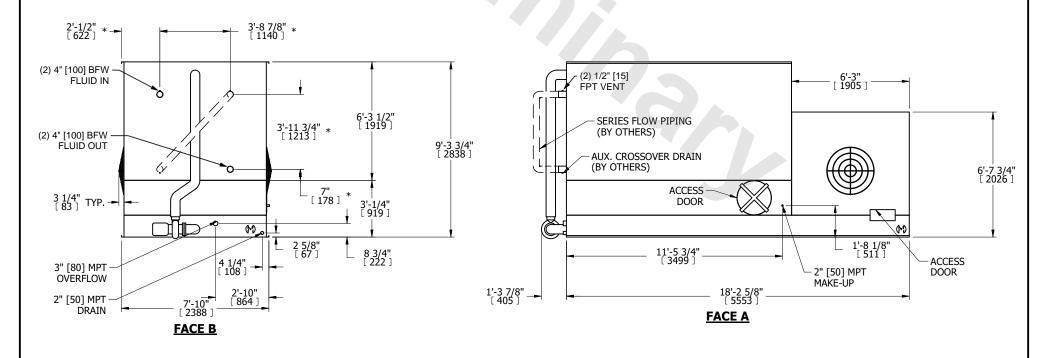

## NOTES:

**SHIPPING** 

WEIGHT

- 1. (M)- FAN MOTOR LOCATION
- 2. MPT DENOTES MALE PIPE THREAD
  FPT DENOTES FEMALE PIPE THREAD
  BFW DENOTES BEVELED FOR WELDING
  GVD DENOTES GROOVED
  FLG DENOTES FLANGE
  PE DENOTES PLAIN END
- 3. +UNIT WEIGHT DOES NOT INCLUDE ACCESSORIES (SEE ACCESSORY DRAWINGS)
- 4. 3/4" [19mm] DIA. MOUNTING HOLES. REFER TÓ RECOMMENDED STEEL SUPPORT DRAWING
- 5. DIMENSIONS LISTED AS FOLLOWS: ENGLISH FT IN  $[\mathsf{METRIC}]$  [mm]
- 6. \* APPROXIMATE DIMENSIONS DO NOT USE FOR PRE-FABRICATION OF CONNECTING PIPING.
- 7. MAKE-UP WATER PRESSURE 20 psi [137 kPa] MIN, 50 psi [344 kPa] MAX
- 8. SERIES FLOW PIPING AND AUX. CROSSOVER DRAIN ARE BY OTHERS