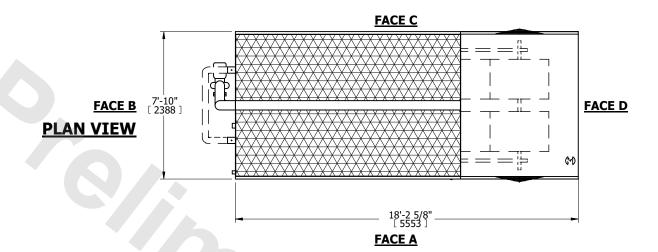

TE 5/19/2024

NO. OF SHIPPING SECTIONS

DRAWN BY:

## NOTES:

**SHIPPING** 

WEIGHT

- 1. (M)- FAN MOTOR LOCATION
- 2. MPT DENOTES MALE PIPE THREAD
  FPT DENOTES FEMALE PIPE THREAD
  BFW DENOTES BEVELED FOR WELDING
  GVD DENOTES GROOVED
  FLG DENOTES FLANGE
  PE DENOTES PLAIN END
- 3. +UNIT WEIGHT DOES NOT INCLUDE ACCESSORIES (SEE ACCESSORY DRAWINGS)
- 4. 3/4" [19mm] DIA. MOUNTING HOLES. REFER TÓ RECOMMENDED STEEL SUPPORT DRAWING
- 5. DIMENSIONS LISTED AS FOLLOWS: ENGLISH FT IN  $[\mathsf{METRIC}]$  [mm]
- 6. \* APPROXIMATE DIMENSIONS DO NOT USE FOR PRE-FABRICATION OF CONNECTING PIPING.
- 7. MAKE-UP WATER PRESSURE 20 psi [137 kPa] MIN, 50 psi [344 kPa] MAX
- 8. SERIES FLOW PIPING AND AUX. CROSSOVER DRAIN ARE BY OTHERS

**OPERATING** 

WEIGHT

23420 lbs+ [10625] kg+

14990 lbs+ [6800] kg+





HEAVIEST SECTION

WEIGHT

14990 lbs+ [6800] kg+