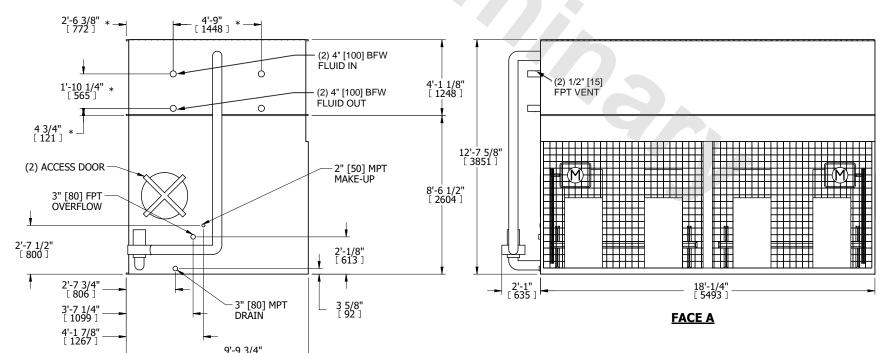

## NOTES:

**SHIPPING** 

WEIGHT

- 1. (M)- FAN MOTOR LOCATION
- 2. HÉAVIEST SECTION IS COIL SECTION
- 3. MPT DENOTES MALE PIPE THREAD FPT DENOTES FEMALE PIPE THREAD BFW DENOTES BEVELED FOR WELDING GVD DENOTES GROOVED FLG DENOTES FLANGE PE DENOTES PLAIN END
- 4. +UNIT WEIGHT DOES NOT INCLUDE ACCESSORIES (SEE ACCESSORY DRAWINGS)
- 5. 3/4" [19mm] DIA. MOUNTING HOLES. REFER TO RECOMMENDED STEEL SUPPORT DRAWING
- 6. DIMENSIONS LISTED AS FOLLOWS: ENGLISH FT IN [METRIC] [mm]
- 7. \* APPROXIMATE DIMENSIONS DO NOT USE FOR PRE-FABRICATION OF CONNECTING PIPING

**FACE B** 

18720 lbs+ [8495] kg+

**OPERATING** 

WEIGHT

8. MAKE-UP WATER PRESSURE 20 psi [137 kPa] MIN, 50 psi [344 kPa] MAX

## **FACE C**

**FACE D** 

DRAWN BY:

NO. OF SHIPPING SECTIONS

28470 lbs+ [12915] kg+

HEAVIEST SECTION

WEIGHT

11530 lbs+ [5230] kg+