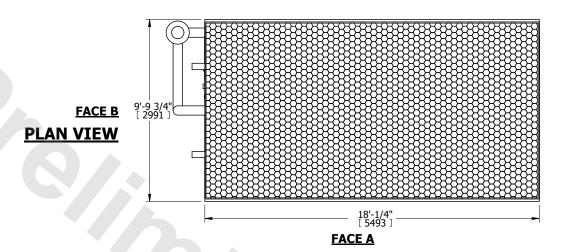

## NOTES:

**SHIPPING** 

WEIGHT

- 1. (M)- FAN MOTOR LOCATION
- 2. HÉAVIEST SECTION IS COIL SECTION
- 3. MPT DENOTES MALE PIPE THREAD FPT DENOTES FEMALE PIPE THREAD BFW DENOTES BEVELED FOR WELDING GVD DENOTES GROOVED FLG DENOTES FLANGE PE DENOTES PLAIN END
- 4. +UNIT WEIGHT DOES NOT INCLUDE ACCESSORIES (SEE ACCESSORY DRAWINGS)
- 5. 3/4" [19mm] DIA. MOUNTING HOLES. REFER TO RECOMMENDED STEEL SUPPORT DRAWING
- 6. DIMENSIONS LISTED AS FOLLOWS: ENGLISH FT IN [METRIC] [mm]
- 7. \* APPROXIMATE DIMENSIONS DO NOT USE FOR PRE-FABRICATION OF CONNECTING PIPING

**FACE B** 

18720 lbs+ [8495] kg+

**OPERATING** 

WEIGHT

8. MAKE-UP WATER PRESSURE 20 psi [137 kPa] MIN, 50 psi [344 kPa] MAX