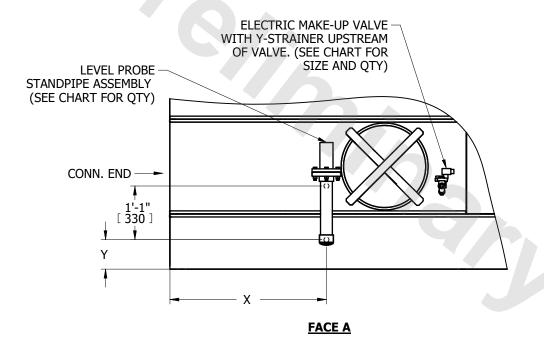

| UNIT     | BOX SIZE | VALVE |              | Y-STRAINER |     |              | STANDPIPE  |     |                  |                  |
|----------|----------|-------|--------------|------------|-----|--------------|------------|-----|------------------|------------------|
| SELECTED |          | QTY   | SIZE         | PART NO.   | QTY | SIZE         | PART NO.   | QTY | Х                | Υ                |
|          | 3x6      | 1     | 3/4"<br>[19] | 017-00152P | 1   | 3/4"<br>[19] | 017-00279P | 1   | 3'-2"<br>[965]   | 7 9/16"<br>[192] |
|          | 5x6      | 1     | 3/4"<br>[19] | 017-00152P | 1   | 3/4"<br>[19] | 017-00279P | 1   | 3'-2"<br>[965]   | 7 9/16"<br>[192] |
|          | 5x9      | 1     | 3/4"<br>[19] | 017-00152P | 1   | 3/4"<br>[19] | 017-00279P | 1   | 5'-10"<br>[1778] | 7 9/16"<br>[192] |
|          | 5x12     | 1     | 1"<br>[25]   | 017-00153P | 1   | 1"<br>[25]   | 017-00280P | 1   | 9'-1"<br>[2769]  | 7 9/16"<br>[192] |
|          | 8x9      | 1     | 1"<br>[25]   | 017-00153P | 1   | 1"<br>[25]   | 017-00280P | 1   | 5'-10"<br>[1778] | 7 9/16"<br>[192] |
|          | 8x12     | 1     | 1"<br>[25]   | 017-00153P | 1   | 1"<br>[25]   | 017-00280P | 1   | 9'-1"<br>[2769]  | 7 9/16"<br>[192] |

- 1. PIPING BY OTHERS.
- 2. LEVEL PROBE STANDPIPE ASSEMBLY, MAKE-UP VALVE AND Y-STRAINER TO SHIP LOOSE FOR FIELD MOUNTING BY OTHERS.
- 3. SEE CERTIFIED PRINT FOR MAKE-UP LOCATION.
- 4. STANDPIPE TO BE HEAT TRACED AND INSULATED FOR WINTER OPERATION (BY OTHERS).
- 5. THE ELECTRONIC WATER LEVEL CONTROL ON THIS UNIT WILL MAINTAIN THE PROPER OPERATING WATER LEVEL. HOWEVER, BEFORE INITIAL START-UP THE UNIT MUST BE MANUALLY FILLED TO WITHIN 1" OF THE OVERFLOW.
- 6. FOR EASE OF MAINTENANCE, A SHUT-OFF VALVE IS RECOMMENDED UPSTREAM OF Y-STRAINER.
- 7. DIMENSIONS LISTED AS FOLLOWS: ENGLISH FT-IN [METRIC] [mm]