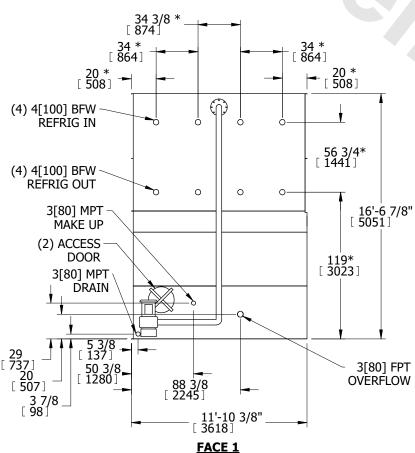

NOTES:

SHIPPING

WEIGHT

1. (M)- FAN MOTOR LOCATION

6. MAKE-UP WATER PRESSURE

2. HÉAVIEST SECTION IS UPPER SECTION
3. MPT DENOTES MALE PIPE THREAD
FPT DENOTES FEMALE PIPE THREAD
BFW DENOTES BEVELED FOR WELDING
4. +UNIT WEIGHT DOES NOT INCLUDE

ACCESSORIES (SEE ACCESSORY DRAWINGS)
5. 3/4" DIA. MOUNTING HOLES. REFER TO
RECOMMENDED STEEL SUPPORT DRAWING.

20 psi MIN [137 kPa], 50 psi MAX [344 kPa]

7. \*-APPROXIMATE DIMENSIONS DO NOT USE

FOR PRE-FABRICATION OF CONNECTING

8. DIMENSIONS LISTED AS FOLLOWS: ENGLISH IN

45590 lbs+ [20679] kg+

**EVAPORATIVE CONDENSER** 

FACE 2

35300 lbs+ [16012] kg+

NO. OF SHIPPING SECTIONS

2