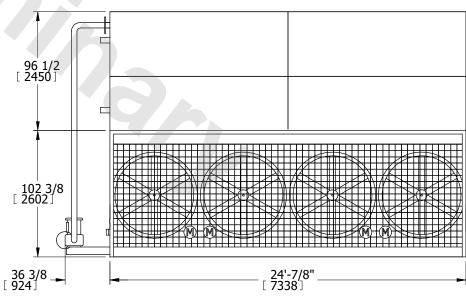

NOTES:

SHIPPING

WEIGHT

1. (M)- FAN MOTOR LOCATION

6. MAKE-UP WATER PRESSURE

2. HÉAVIEST SECTION IS UPPER SECTION
3. MPT DENOTES MALE PIPE THREAD
FPT DENOTES FEMALE PIPE THREAD
BFW DENOTES BEVELED FOR WELDING
4. +UNIT WEIGHT DOES NOT INCLUDE

ACCESSORIES (SEE ACCESSORY DRAWINGS)
5. 3/4" DIA. MOUNTING HOLES. REFER TO
RECOMMENDED STEEL SUPPORT DRAWING.

20 psi MIN [137 kPa], 50 psi MAX [344 kPa]

7. \*-APPROXIMATE DIMENSIONS DO NOT USE

FOR PRE-FABRICATION OF CONNECTING

8. DIMENSIONS LISTED AS FOLLOWS: ENGLISH IN

45590 lbs+ [20679] kg+

**EVAPORATIVE CONDENSER** 

FACE 2

35300 lbs+ [16012] kg+

NO. OF SHIPPING SECTIONS

2