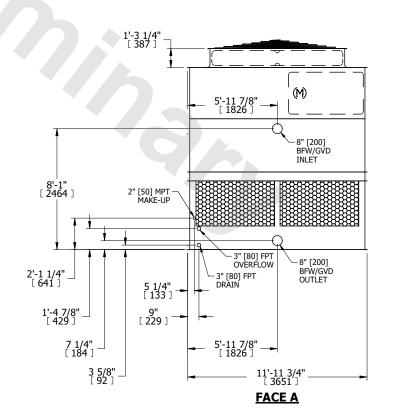

## NOTES:

- 1. (M)- FAN MOTOR LOCATION
- 2. HÉAVIEST SECTION IS UPPER SECTION
- 3. MPT DENOTES MALE PIPE THREAD FPT DENOTES FEMALE PIPE THREAD BFW DENOTES BEVELED FOR WELDING **GVD DENOTES GROOVED** FLG DENOTES FLANGE
- 4. +UNIT WEIGHT DOES NOT INCLUDE ACCESSORIES (SEE ACCESSORY DRAWINGS)
- 5. MAKE-UP WATER PRESSURE 20 psi MIN [137 kPa], 50 psi MAX [344 kPa]
- 6. 3/4" [19MM] DIA. MOUNTING HOLES. REFER TO RECOMENDED STEEL SUPPORT DRAWING.
- 7. DIMENSIONS LISTED AS FOLLOWS: **ENGLISH FT-IN** [METRIC] [mm]

## **FACE C**

ACCESS DOOR

**FACE D** 

**PLAN VIEW** 

**FACE B** 

**FACE A** 

DRAWN BY: JLG NO. OF SHIPPING SECTIONS **SHIPPING** OPERATING HEAVIEST SECTION 6620 lbs+ [3005] kg+ 11580 lbs+ [5255] kg+ 4200 lbs+ [1910] kg+ WEIGHT WEIGHT WEIGHT