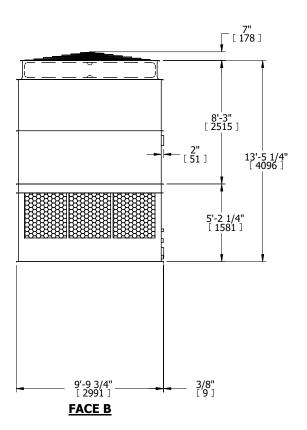

## **FACE C**

ACCESS DOOR

**FACE D** 

**PLAN VIEW** 

**FACE B** 

**FACE A** 

DRAWN BY: JLG NO. OF SHIPPING SECTIONS **SHIPPING** OPERATING HEAVIEST SECTION 6620 lbs+ [3005] kg+ 11580 lbs+ [5255] kg+ 4200 lbs+ [1910] kg+ WEIGHT WEIGHT WEIGHT