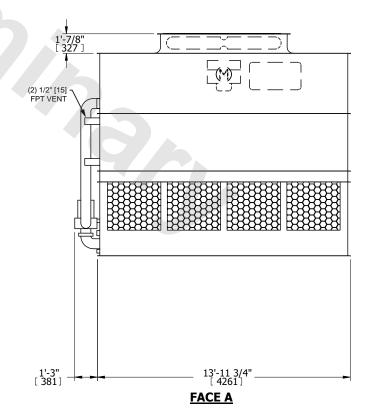

## NOTES:

- 1. (M)- FAN MOTOR LOCATION
- 2. HÉAVIEST SECTION IS UPPER SECTION
- 3. MPT DENOTES MALE PIPE THREAD FPT DENOTES FEMALE PIPE THREAD BFW DENOTES BEVELED FOR WELDING **GVD DENOTES GROOVED** FLG DENOTES FLANGE PE DENOTES PLAIN END
- 4. +UNIT WEIGHT DOES NOT INCLUDE ACCESSORIES (SEE ACCESSORY DRAWINGS)
- 5. MAKE-UP WATER PRESSURE 20 psi MIN [137 kPa], 50 psi MAX [344 kPa]
- 6. \*-APPROXIMATE DIMENSIONS DO NOT USE FOR PRE-FABRICATION OF CONNECTING
- 7. 3/4" [19mm] DIA. MOUNTING HOLES. REFER TO RECOMMENDED STEEL SUPPORT DRAWING.
- 8. DIMENSIONS LISTED AS FOLLOWS: **ENGLISH FT-IN** METRIC [mm]