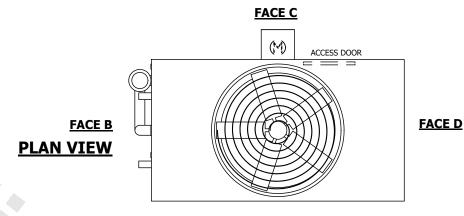

## NOTES:

- 1. (M)- FAN MOTOR LOCATION
- 2. HÉAVIEST SECTION IS UPPER SECTION
- 3. MPT DENOTES MALE PIPE THREAD FPT DENOTES FEMALE PIPE THREAD BFW DENOTES BEVELED FOR WELDING **GVD DENOTES GROOVED** FLG DENOTES FLANGE PE DENOTES PLAIN END
- 4. +UNIT WEIGHT DOES NOT INCLUDE ACCESSORIES (SEE ACCESSORY DRAWINGS)
- 5. MAKE-UP WATER PRESSURE 20 psi MIN [137 kPa], 50 psi MAX [344 kPa]
- 6. \*-APPROXIMATE DIMENSIONS DO NOT USE FOR PRE-FABRICATION OF CONNECTING
- 7. 3/4" [19mm] DIA. MOUNTING HOLES. REFER TO RECOMMENDED STEEL SUPPORT DRAWING.
- 8. DIMENSIONS LISTED AS FOLLOWS: **ENGLISH FT-IN** METRIC [mm]