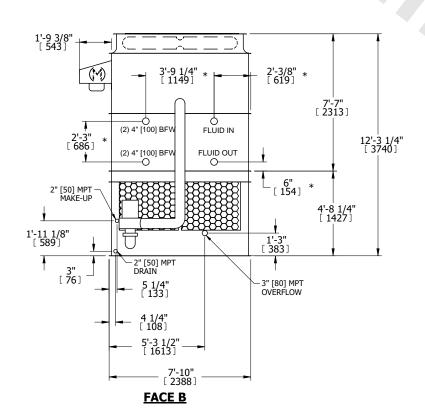

## NOTES:

- 1. (M)- FAN MOTOR LOCATION
- 2. HÉAVIEST SECTION IS UPPER SECTION
- 3. MPT DENOTES MALE PIPE THREAD FPT DENOTES FEMALE PIPE THREAD BFW DENOTES BEVELED FOR WELDING **GVD DENOTES GROOVED** FLG DENOTES FLANGE PE DENOTES PLAIN END
- 4. +UNIT WEIGHT DOES NOT INCLUDE ACCESSORIES (SEE ACCESSORY DRAWINGS)
- 5. MAKE-UP WATER PRESSURE 20 psi MIN [137 kPa], 50 psi MAX [344 kPa]
- 6. \*-APPROXIMATE DIMENSIONS DO NOT USE FOR PRE-FABRICATION OF CONNECTING
- 7. 3/4" [19mm] DIA. MOUNTING HOLES. REFER TO RECOMMENDED STEEL SUPPORT DRAWING.
- 8. DIMENSIONS LISTED AS FOLLOWS: **ENGLISH FT-IN** METRIC [mm]