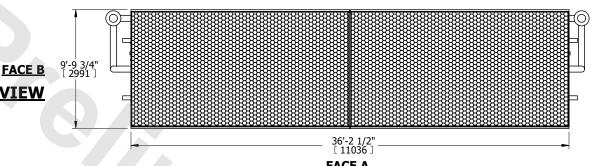

|
|---------|-----------------------|-----------|
| 10DEL # | eco-LSWE 10-3K36      | SCALE NTS |



DWG. # REV. WLETM3606-DRD-ST DATE 5/18/2024 SERIAL #

## NOTES:

- 1. (M)- FAN MOTOR LOCATION
- 2. HÉAVIEST SECTION IS COIL SECTION
- 3. MPT DENOTES MALE PIPE THREAD FPT DENOTES FEMALE PIPE THREAD BFW DENOTES BEVELED FOR WELDING **GVD DENOTES GROOVED** FLG DENOTES FLANGE PE DENOTES PLAIN END
- 4. +UNIT WEIGHT DOES NOT INCLUDE ACCESSORIES (SEE ACCESSORY DRAWINGS)
- 5. 3/4" [19mm] DIA. MOUNTING HOLES. REFER TO RECOMMENDED STEEL SUPPORT DRAWING
- 6. DIMENSIONS LISTED AS FOLLOWS: ENGLISH FT IN [METRIC] [mm]
- 7. \* APPROXIMATE DIMENSIONS DO NOT USE FOR PRE-FABRICATION OF CONNECTING PIPING **PLAN VIEW** 8. MAKE-UP WATER PRESSURE
- 20 psi [137 kPa] MIN, 50 psi [344 kPa] MAX

**FACE C** 



**FACE A** 



**FACE D**