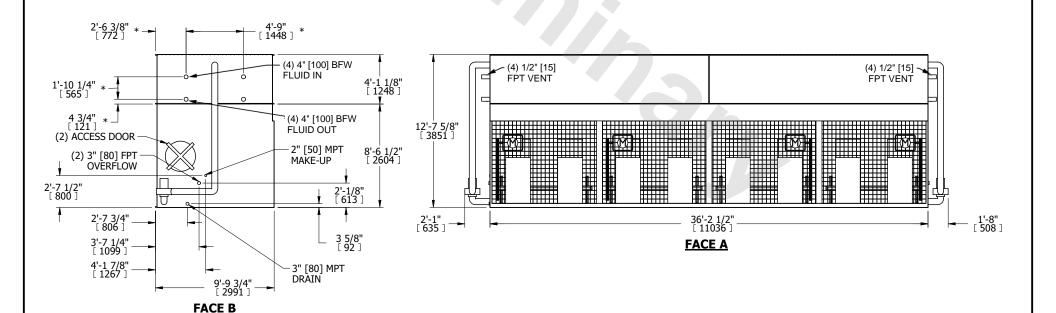

## NOTES:

- 1. (M)- FAN MOTOR LOCATION
- 2. HÉAVIEST SECTION IS COIL SECTION
- 3. MPT DENOTES MALE PIPE THREAD FPT DENOTES FEMALE PIPE THREAD BFW DENOTES BEVELED FOR WELDING **GVD DENOTES GROOVED** FLG DENOTES FLANGE PE DENOTES PLAIN END
- 4. +UNIT WEIGHT DOES NOT INCLUDE ACCESSORIES (SEE ACCESSORY DRAWINGS)
- 5. 3/4" [19mm] DIA. MOUNTING HOLES. REFER TO RECOMMENDED STEEL SUPPORT DRAWING
- 6. DIMENSIONS LISTED AS FOLLOWS: ENGLISH FT IN [METRIC] [mm]
- 7. \* APPROXIMATE DIMENSIONS DO NOT USE FOR PRE-FABRICATION OF CONNECTING PIPING **PLAN VIEW** 8. MAKE-UP WATER PRESSURE
- 20 psi [137 kPa] MIN, 50 psi [344 kPa] MAX

**FACE C** 

**FACE A** 

**FACE D**