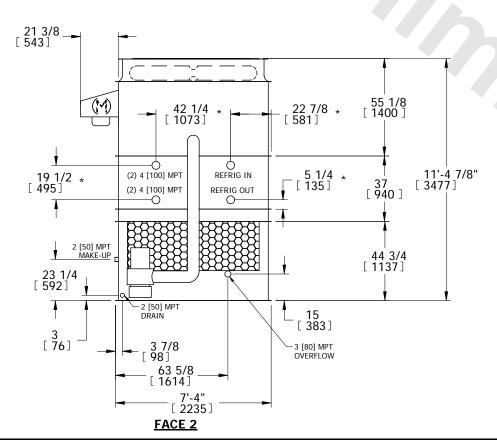

## NOTES:

- 1. (M)- FAN MOTOR LOCATION
- 2. HÉAVIEST SECTION IS PLENUM/CASING SECTION
- 3. MPT DENOTES MALE PIPE THREAD FPT DENOTES FEMALE PIPE THREAD BFW DENOTES BEVELED FOR WELDING
- 4. +UNIT WEIGHT DOES NOT INCLUDE ACCESSORIES (SEE ACCESSORY DRAWINGS)
- 5. MAKE-UP WATER PRESSURE 20 psi MIN [137 kPa], 50 psi MAX [344 kPa]
- 6. \*-APPROXIMATE DIMENSIONS DO NOT USE FOR PRE-FABRICATION OF CONNECTING
- 7. MAKE-UP IS LOCATED 4 3/4" FROM CONNECTION END.

FACE 2
PLAN VIEW

FACE 1

SHIPPING WEIGHT

7540 lbs+ [3420] kg+

OPERATING WEIGHT

9140 lbs+ [4145] kg+

HEAVIEST SECTION WEIGHT

5940 lbs+ [2695] kg+