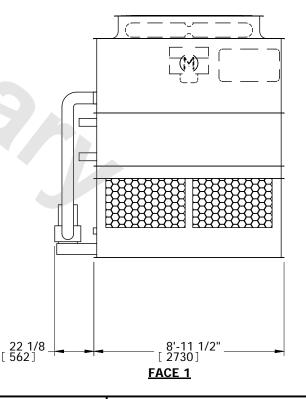

## NOTES:

- 1. (M)- FAN MOTOR LOCATION
- 2. HÉAVIEST SECTION IS PLENUM/CASING SECTION
- 3. MPT DENOTES MALE PIPE THREAD FPT DENOTES FEMALE PIPE THREAD BFW DENOTES BEVELED FOR WELDING
- 4. +UNIT WEIGHT DOES NOT INCLUDE ACCESSORIES (SEE ACCESSORY DRAWINGS)
- 5. MAKE-UP WATER PRESSURE 20 psi MIN [137 kPa], 50 psi MAX [344 kPa]
- 6. \*-APPROXIMATE DIMENSIONS DO NOT USE FOR PRE-FABRICATION OF CONNECTING
- 7. MAKE-UP IS LOCATED 4 3/4" FROM CONNECTION END.

FACE 2
PLAN VIEW

FACE 1

SHIPPING WEIGHT

7540 lbs+ [3420] kg+

OPERATING WEIGHT

9140 lbs+ [4145] kg+

HEAVIEST SECTION WEIGHT

5940 lbs+ [2695] kg+