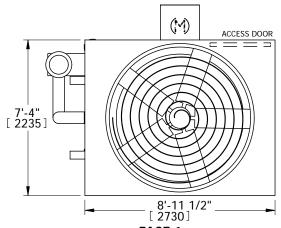

## NOTES:

- 1. (M)- FAN MOTOR LOCATION
- 2. HÉAVIEST SECTION IS PLENUM/CASING SECTION
- 3. MPT DENOTES MALE PIPE THREAD FPT DENOTES FEMALE PIPE THREAD BFW DENOTES BEVELED FOR WELDING
- 4. +UNIT WEIGHT DOES NOT INCLUDE ACCESSORIES (SEE ACCESSORY DRAWINGS)
- 5. MAKE-UP WATER PRESSURE 20 psi MIN [137 kPa], 50 psi MAX [344 kPa]
- 6. \*-APPROXIMATE DIMENSIONS DO NOT USE FOR PRE-FABRICATION OF CONNECTING
- 7. MAKE-UP IS LOCATED 4 3/4" FROM CONNECTION END.

FACE 2
PLAN VIEW

FACE 1

SHIPPING WEIGHT

7540 lbs+ [3420] kg+

OPERATING WEIGHT

9140 lbs+ [4145] kg+

HEAVIEST SECTION WEIGHT

5940 lbs+ [2695] kg+