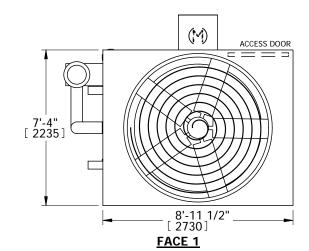

## EVAPCO, INC.

evapco

EVAPORATIVE CONDENSER

MODEL #
CATC-193

SCALE
N.T.S

DWG. #
CC2240906-DRC-ST

REV.
DATE
5/17/2024

SERIAL #

## NOTES:

- 1. (M)- FAN MOTOR LOCATION
- 2. HEAVIEST SECTION IS PLENUM/CASING SECTION
- 3. MPT DENOTES MALE PIPE THREAD FPT DENOTES FEMALE PIPE THREAD BFW DENOTES BEVELED FOR WELDING
- 4. +UNIT WEIGHT DOES NOT INCLUDE ACCESSORIES (SEE ACCESSORY DRAWINGS)
- 5. MAKE-UP WATER PRESSURE 20 psi MIN [137 kPa], 50 psi MAX [344 kPa]
- 6. \*-APPROXIMATE DIMENSIONS DO NOT USE FOR PRE-FABRICATION OF CONNECTING PIPING
- 7. MAKE-UP IS LOCATED 4 3/4" FROM CONNECTION END.