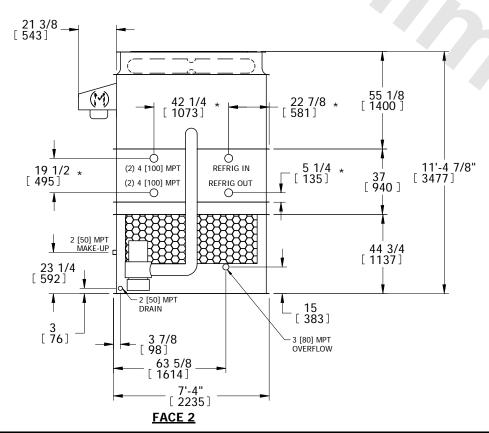

## NOTES:

- 1. (M)- FAN MOTOR LOCATION
- 2. HEAVIEST SECTION IS PLENUM/CASING SECTION
- 3. MPT DENOTES MALE PIPE THREAD FPT DENOTES FEMALE PIPE THREAD BFW DENOTES BEVELED FOR WELDING
- 4. +UNIT WEIGHT DOES NOT INCLUDE ACCESSORIES (SEE ACCESSORY DRAWINGS)
- 5. MAKE-UP WATER PRESSURE 20 psi MIN [137 kPa], 50 psi MAX [344 kPa]
- 6. \*-APPROXIMATE DIMENSIONS DO NOT USE FOR PRE-FABRICATION OF CONNECTING PIPING
- 7. MAKE-UP IS LOCATED 4 3/4" FROM CONNECTION END.

FACE 2
PLAN VIEW

SHIPPING WEIGHT

7540 lbs+ [3420] kg+

OPERATING WEIGHT

9140 lbs+ [4145] kg+

HEAVIEST SECTION WEIGHT

5940 lbs+ [2695] kg+

NO. OF SHIPPING SECTIONS

2