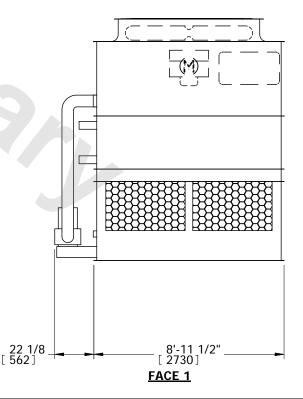

## EVAPCO, INC.

evapco

EVAPORATIVE CONDENSER

MODEL #
CATC-193

SCALE
N.T.S

DWG. #
CC2240906-DRC-ST

REV.
DATE
5/17/2024

SERIAL #

## NOTES:

- 1. (M)- FAN MOTOR LOCATION
- 2. HEAVIEST SECTION IS PLENUM/CASING SECTION
- 3. MPT DENOTES MALE PIPE THREAD FPT DENOTES FEMALE PIPE THREAD BFW DENOTES BEVELED FOR WELDING
- 4. +UNIT WEIGHT DOES NOT INCLUDE ACCESSORIES (SEE ACCESSORY DRAWINGS)
- 5. MAKE-UP WATER PRESSURE 20 psi MIN [137 kPa], 50 psi MAX [344 kPa]
- 6. \*-APPROXIMATE DIMENSIONS DO NOT USE FOR PRE-FABRICATION OF CONNECTING PIPING
- 7. MAKE-UP IS LOCATED 4 3/4" FROM CONNECTION END.