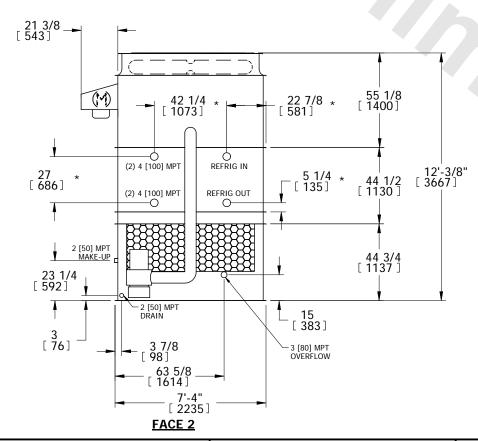

## NOTES:

- 1. (M)- FAN MOTOR LOCATION
- 2. HEAVIEST SECTION IS PLENUM/CASING SECTION
- 3. MPT DENOTES MALE PIPE THREAD FPT DENOTES FEMALE PIPE THREAD BFW DENOTES BEVELED FOR WELDING
- 4. +UNIT WEIGHT DOES NOT INCLUDE ACCESSORIES (SEE ACCESSORY DRAWINGS)
- 5. MAKE-UP WATER PRESSURE 20 psi MIN [137 kPa], 50 psi MAX [344 kPa]
- 6. \*-APPROXIMATE DIMENSIONS DO NOT USE FOR PRE-FABRICATION OF CONNECTING PIPING
- 7. MAKE-UP IS LOCATED 4 3/4" FROM CONNECTION END.

FACE 2
PLAN VIEW

SHIPPING WEIGHT

8700 lbs+ [3945] kg+

OPERATING WEIGHT

10380 lbs+ [4710] kg+

HEAVIEST SECTION WEIGHT

7100 lbs+ [3220] kg+

NO. OF SHIPPING SECTIONS

2