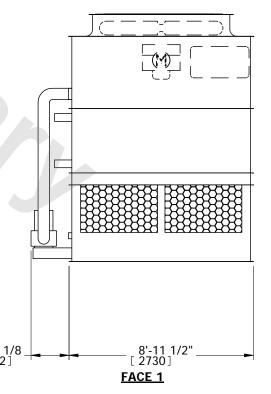

## EVAPCO, INC.

evapco

EVAPORATIVE CONDENSER

MODEL #

CATC-225

SCALE

N.T.S

DWG. #

## NOTES:

- 1. (M)- FAN MOTOR LOCATION
- 2. HEAVIEST SECTION IS PLENUM/CASING SECTION
- 3. MPT DENOTES MALE PIPE THREAD FPT DENOTES FEMALE PIPE THREAD BFW DENOTES BEVELED FOR WELDING
- 4. +UNIT WEIGHT DOES NOT INCLUDE ACCESSORIES (SEE ACCESSORY DRAWINGS)
- 5. MAKE-UP WATER PRESSURE 20 psi MIN [137 kPa], 50 psi MAX [344 kPa]
- 6. \*-APPROXIMATE DIMENSIONS DO NOT USE FOR PRE-FABRICATION OF CONNECTING PIPING
- 7. MAKE-UP IS LOCATED 4 3/4" FROM CONNECTION END.

FACE 2
PLAN VIEW

SHIPPING WEIGHT

8700 lbs+ [3945] kg+

OPERATING WEIGHT

10380 lbs+ [4710] kg+

HEAVIEST SECTION WEIGHT

7100 lbs+ [3220] kg+

NO. OF SHIPPING SECTIONS