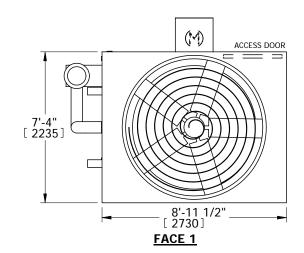

## EVAPCO, INC.

evapco

EVAPORATIVE CONDENSER

MODEL #

CATC-225

SCALE

N.T.S

DWG. #

## NOTES:

- 1. (M)- FAN MOTOR LOCATION
- 2. HEAVIEST SECTION IS PLENUM/CASING SECTION
- 3. MPT DENOTES MALE PIPE THREAD FPT DENOTES FEMALE PIPE THREAD BFW DENOTES BEVELED FOR WELDING
- 4. +UNIT WEIGHT DOES NOT INCLUDE ACCESSORIES (SEE ACCESSORY DRAWINGS)
- 5. MAKE-UP WATER PRESSURE 20 psi MIN [137 kPa], 50 psi MAX [344 kPa]
- 6. \*-APPROXIMATE DIMENSIONS DO NOT USE FOR PRE-FABRICATION OF CONNECTING PIPING
- 7. MAKE-UP IS LOCATED 4 3/4" FROM CONNECTION END.

FACE 2
PLAN VIEW

SHIPPING WEIGHT

8700 lbs+ [3945] kg+

OPERATING WEIGHT

10380 lbs+ [4710] kg+

HEAVIEST SECTION WEIGHT

7100 lbs+ [3220] kg+

NO. OF SHIPPING SECTIONS