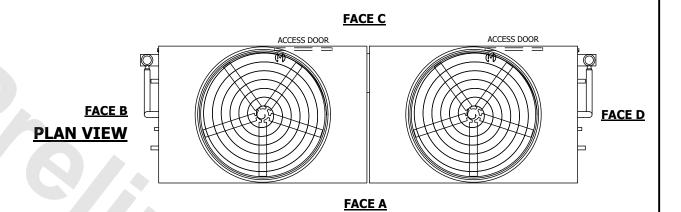

## NOTES:

- 1. (M)- FAN MOTOR LOCATION
- 2. HÉAVIEST SECTION IS UPPER SECTION
- 3. MPT DENOTES MALE PIPE THREAD
  FPT DENOTES FEMALE PIPE THREAD
  BFW DENOTES BEVELED FOR WELDING
  GVD DENOTES GROOVED
  FLG DENOTES FLANGE
  PE DENOTES PLAIN END
- 4. +UNIT WEIGHT DOES NOT INCLUDE ACCESSORIES (SEE ACCESSORY DRAWINGS)
- 5. MAKE-UP WATER PRESSURE 20 psi MIN [137 kPa], 50 psi MAX [344 kPa]
- 6. \*-APPROXIMATE DIMENSIONS DO NOT USE FOR PRE-FABRICATION OF CONNECTING PIPING
- 7. 3/4" [19mm] DIA. MOUNTING HOLES. REFER TO RECOMMENDED STEEL SUPPORT DRAWING.
- 8. DIMENSIONS LISTED AS FOLLOWS:
  ENGLISH FT-IN
  METRIC [mm]