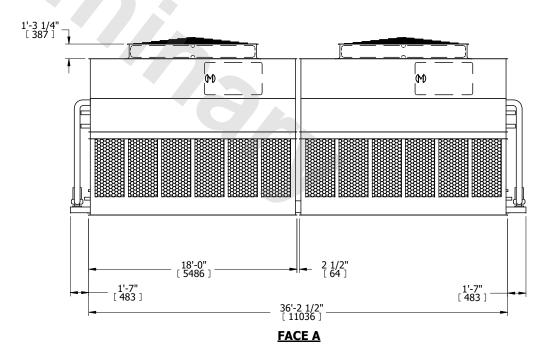

## NOTES:

- 1. (M)- FAN MOTOR LOCATION
- 2. HÉAVIEST SECTION IS UPPER SECTION
- 3. MPT DENOTES MALE PIPE THREAD
  FPT DENOTES FEMALE PIPE THREAD
  BFW DENOTES BEVELED FOR WELDING
  GVD DENOTES GROOVED
  FLG DENOTES FLANGE
  PE DENOTES PLAIN END
- 4. +UNIT WEIGHT DOES NOT INCLUDE ACCESSORIES (SEE ACCESSORY DRAWINGS)
- 5. MAKE-UP WATER PRESSURE 20 psi MIN [137 kPa], 50 psi MAX [344 kPa]
- 6. \*-APPROXIMATE DIMENSIONS DO NOT USE FOR PRE-FABRICATION OF CONNECTING PIPING
- 7. 3/4" [19mm] DIA. MOUNTING HOLES. REFER TO RECOMMENDED STEEL SUPPORT DRAWING.
- 8. DIMENSIONS LISTED AS FOLLOWS:
  ENGLISH FT-IN
  METRIC [mm]