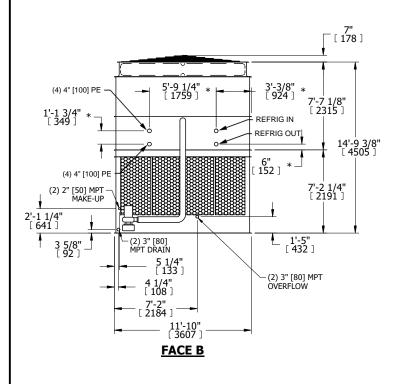

## NOTES:

- 1. (M)- FAN MOTOR LOCATION
- 2. HÉAVIEST SECTION IS UPPER SECTION
- 3. MPT DENOTES MALE PIPE THREAD
  FPT DENOTES FEMALE PIPE THREAD
  BFW DENOTES BEVELED FOR WELDING
  GVD DENOTES GROOVED
  FLG DENOTES FLANGE
  PE DENOTES PLAIN END
- 4. +UNIT WEIGHT DOES NOT INCLUDE ACCESSORIES (SEE ACCESSORY DRAWINGS)
- 5. MAKE-UP WATER PRESSURE 20 psi MIN [137 kPa], 50 psi MAX [344 kPa]
- 6. \*-APPROXIMATE DIMENSIONS DO NOT USE FOR PRE-FABRICATION OF CONNECTING PIPING
- 7. 3/4" [19mm] DIA. MOUNTING HOLES. REFER TO RECOMMENDED STEEL SUPPORT DRAWING.
- 8. DIMENSIONS LISTED AS FOLLOWS:
  ENGLISH FT-IN
  METRIC [mm]