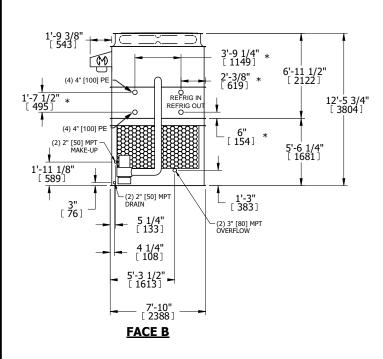

## NOTES:

- 1. (M)- FAN MOTOR LOCATION
- 2. HEAVIEST SECTION IS UPPER SECTION
- 3. MPT DENOTES MALE PIPE THREAD
  FPT DENOTES FEMALE PIPE THREAD
  BFW DENOTES BEVELED FOR WELDING
  GVD DENOTES GROOVED
  FLG DENOTES FLANGE
  PE DENOTES PLAIN END
- 4. +UNIT WEIGHT DOES NOT INCLUDE ACCESSORIES (SEE ACCESSORY DRAWINGS)
- 5. MAKE-UP WATER PRESSURE 20 psi MIN [137 kPa], 50 psi MAX [344 kPa]
- 6. \*-APPROXIMATE DIMENSIONS DO NOT USE FOR PRE-FABRICATION OF CONNECTING PIPING
- 7. 3/4" [19mm] DIA. MOUNTING HOLES. REFER TO RECOMMENDED STEEL SUPPORT DRAWING.
- 8. DIMENSIONS LISTED AS FOLLOWS: ENGLISH FT-IN METRIC [mm]