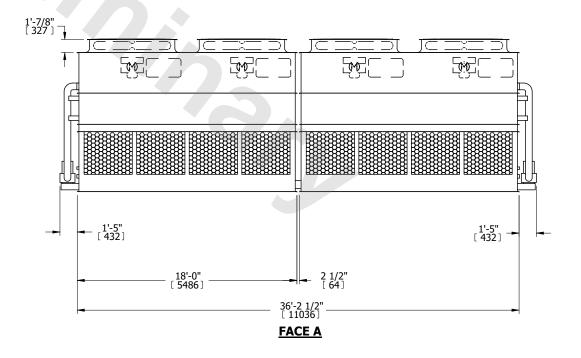

|
|---------|---------------|-----------|
| MODEL # | eco-ATC-M982A | SCALE NTS |

EVAPCO, INC. Evapeo

DWG. # WB32M3606-DRC-ST REV. SERIAL # DATE 5/15/2024

## NOTES:

- 1. (M)- FAN MOTOR LOCATION
- 2. HEAVIEST SECTION IS UPPER SECTION
- 3. MPT DENOTES MALE PIPE THREAD
  FPT DENOTES FEMALE PIPE THREAD
  BFW DENOTES BEVELED FOR WELDING
  GVD DENOTES GROOVED
  FLG DENOTES FLANGE
  PE DENOTES PLAIN END
- 4. +UNIT WEIGHT DOES NOT INCLUDE ACCESSORIES (SEE ACCESSORY DRAWINGS)
- 5. MAKE-UP WATER PRESSURE 20 psi MIN [137 kPa], 50 psi MAX [344 kPa]
- 6. \*-APPROXIMATE DIMENSIONS DO NOT USE FOR PRE-FABRICATION OF CONNECTING PIPING
- 7. 3/4" [19mm] DIA. MOUNTING HOLES. REFER TO RECOMMENDED STEEL SUPPORT DRAWING.
- 8. DIMENSIONS LISTED AS FOLLOWS: ENGLISH FT-IN METRIC [mm]



**FACE A**