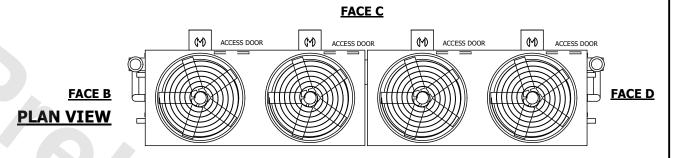

## NOTES:

- 1. (M)- FAN MOTOR LOCATION
- 2. HEAVIEST SECTION IS UPPER SECTION
- 3. MPT DENOTES MALE PIPE THREAD
  FPT DENOTES FEMALE PIPE THREAD
  BFW DENOTES BEVELED FOR WELDING
  GVD DENOTES GROOVED
  FLG DENOTES FLANGE
  PE DENOTES PLAIN END
- 4. +UNIT WEIGHT DOES NOT INCLUDE ACCESSORIES (SEE ACCESSORY DRAWINGS)
- 5. MAKE-UP WATER PRESSURE 20 psi MIN [137 kPa], 50 psi MAX [344 kPa]
- 6. \*-APPROXIMATE DIMENSIONS DO NOT USE FOR PRE-FABRICATION OF CONNECTING PIPING
- 7. 3/4" [19mm] DIA. MOUNTING HOLES. REFER TO RECOMMENDED STEEL SUPPORT DRAWING.
- 8. DIMENSIONS LISTED AS FOLLOWS: ENGLISH FT-IN METRIC [mm]