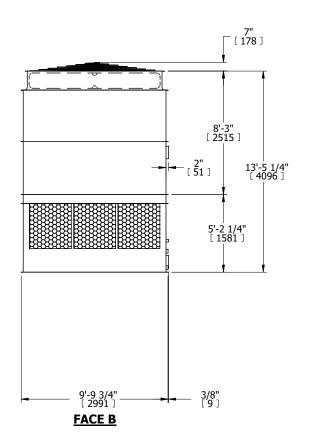

- 1. (M)- FAN MOTOR LOCATION
- 2. HÉAVIEST SECTION IS UPPER SECTION
- 3. MPT DENOTES MALE PIPE THREAD FPT DENOTES FEMALE PIPE THREAD BFW DENOTES BEVELED FOR WELDING **GVD DENOTES GROOVED** FLG DENOTES FLANGE
- 4. +UNIT WEIGHT DOES NOT INCLUDE ACCESSORIES (SEE ACCESSORY DRAWINGS)
- 5. MAKE-UP WATER PRESSURE 20 psi MIN [137 kPa], 50 psi MAX [344 kPa]
- 6. 3/4" [19MM] DIA. MOUNTING HOLES. REFER TO RECOMMENDED STEEL SUPPORT
- 7. DIMENSIONS LISTED AS FOLLOWS: **ENGLISH FT-IN** [METRIC] [mm]