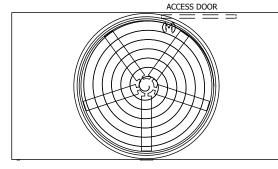

- 1. (M)- FAN MOTOR LOCATION
- 2. HÉAVIEST SECTION IS UPPER SECTION
- 3. MPT DENOTES MALE PIPE THREAD FPT DENOTES FEMALE PIPE THREAD BFW DENOTES BEVELED FOR WELDING **GVD DENOTES GROOVED** FLG DENOTES FLANGE
- 4. +UNIT WEIGHT DOES NOT INCLUDE ACCESSORIES (SEE ACCESSORY DRAWINGS)
- 5. MAKE-UP WATER PRESSURE 20 psi MIN [137 kPa], 50 psi MAX [344 kPa]
- 6. 3/4" [19MM] DIA. MOUNTING HOLES. REFER TO RECOMMENDED STEEL SUPPORT
- 7. DIMENSIONS LISTED AS FOLLOWS: **ENGLISH FT-IN** [METRIC] [mm]