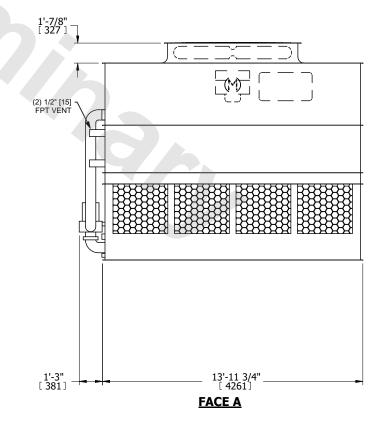

## NOTES:

- 1. (M)- FAN MOTOR LOCATION
- 2. HEAVIEST SECTION IS UPPER SECTION
- 3. MPT DENOTES MALE PIPE THREAD FPT DENOTES FEMALE PIPE THREAD BFW DENOTES BEVELED FOR WELDING **GVD DENOTES GROOVED** FLG DENOTES FLANGE PE DENOTES PLAIN END
- 4. +UNIT WEIGHT DOES NOT INCLUDE ACCESSORIES (SEE ACCESSORY DRAWINGS)
- 5. MAKE-UP WATER PRESSURE 20 psi MIN [137 kPa], 50 psi MAX [344 kPa]
- 6. \*-APPROXIMATE DIMENSIONS DO NOT USE FOR PRE-FABRICATION OF CONNECTING
- 7. 3/4" [19mm] DIA. MOUNTING HOLES. REFER TO RECOMMENDED STEEL SUPPORT DRAWING.
- 8. DIMENSIONS LISTED AS FOLLOWS: **ENGLISH FT-IN** METRIC [mm]