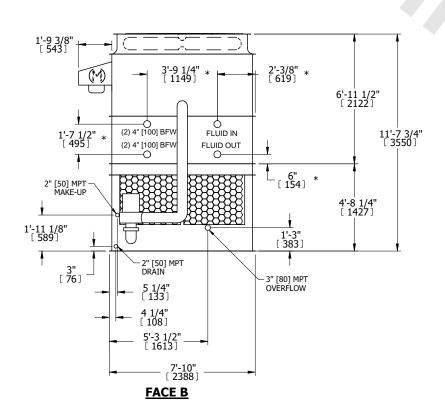

## NOTES:

- 1. (M)- FAN MOTOR LOCATION
- 2. HEAVIEST SECTION IS UPPER SECTION
- 3. MPT DENOTES MALE PIPE THREAD FPT DENOTES FEMALE PIPE THREAD BFW DENOTES BEVELED FOR WELDING **GVD DENOTES GROOVED** FLG DENOTES FLANGE PE DENOTES PLAIN END
- 4. +UNIT WEIGHT DOES NOT INCLUDE ACCESSORIES (SEE ACCESSORY DRAWINGS)
- 5. MAKE-UP WATER PRESSURE 20 psi MIN [137 kPa], 50 psi MAX [344 kPa]
- 6. \*-APPROXIMATE DIMENSIONS DO NOT USE FOR PRE-FABRICATION OF CONNECTING
- 7. 3/4" [19mm] DIA. MOUNTING HOLES. REFER TO RECOMMENDED STEEL SUPPORT DRAWING.
- 8. DIMENSIONS LISTED AS FOLLOWS: **ENGLISH FT-IN** METRIC [mm]