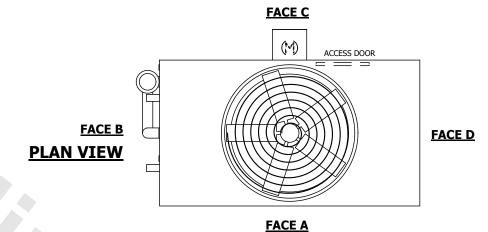

## NOTES:

- 1. (M)- FAN MOTOR LOCATION
- 2. HEAVIEST SECTION IS UPPER SECTION
- 3. MPT DENOTES MALE PIPE THREAD FPT DENOTES FEMALE PIPE THREAD BFW DENOTES BEVELED FOR WELDING **GVD DENOTES GROOVED** FLG DENOTES FLANGE PE DENOTES PLAIN END
- 4. +UNIT WEIGHT DOES NOT INCLUDE ACCESSORIES (SEE ACCESSORY DRAWINGS)
- 5. MAKE-UP WATER PRESSURE 20 psi MIN [137 kPa], 50 psi MAX [344 kPa]
- 6. \*-APPROXIMATE DIMENSIONS DO NOT USE FOR PRE-FABRICATION OF CONNECTING
- 7. 3/4" [19mm] DIA. MOUNTING HOLES. REFER TO RECOMMENDED STEEL SUPPORT DRAWING.
- 8. DIMENSIONS LISTED AS FOLLOWS: **ENGLISH FT-IN** METRIC [mm]