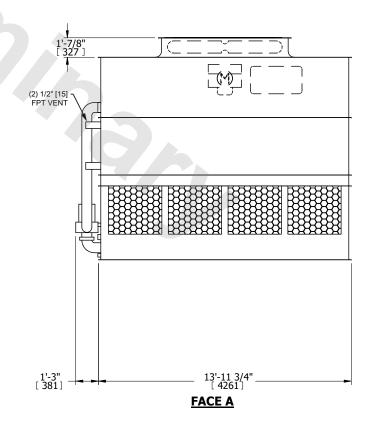

## NOTES:

- 1. (M)- FAN MOTOR LOCATION
- 2. HÉAVIEST SECTION IS UPPER SECTION
- 3. MPT DENOTES MALE PIPE THREAD FPT DENOTES FEMALE PIPE THREAD BFW DENOTES BEVELED FOR WELDING **GVD DENOTES GROOVED** FLG DENOTES FLANGE PE DENOTES PLAIN END
- 4. +UNIT WEIGHT DOES NOT INCLUDE ACCESSORIES (SEE ACCESSORY DRAWINGS)
- 5. MAKE-UP WATER PRESSURE 20 psi MIN [137 kPa], 50 psi MAX [344 kPa]
- 6. \*-APPROXIMATE DIMENSIONS DO NOT USE FOR PRE-FABRICATION OF CONNECTING
- 7. 3/4" [19mm] DIA. MOUNTING HOLES. REFER TO RECOMMENDED STEEL SUPPORT DRAWING.
- 8. DIMENSIONS LISTED AS FOLLOWS: **ENGLISH FT-IN** METRIC [mm]

**FACE A** 

DRAWN BY: NO. OF SHIPPING SECTIONS **SHIPPING** OPERATING HEAVIEST SECTION 12990 lbs+ [5895] kg+ 20050 lbs+ [9095] kg+ 11000 lbs+ [4990] kg+ WEIGHT WEIGHT WEIGHT