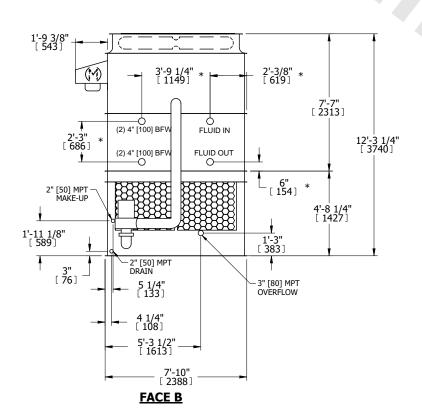

## NOTES:

- 1. (M)- FAN MOTOR LOCATION
- 2. HÉAVIEST SECTION IS UPPER SECTION
- 3. MPT DENOTES MALE PIPE THREAD FPT DENOTES FEMALE PIPE THREAD BFW DENOTES BEVELED FOR WELDING **GVD DENOTES GROOVED** FLG DENOTES FLANGE PE DENOTES PLAIN END
- 4. +UNIT WEIGHT DOES NOT INCLUDE ACCESSORIES (SEE ACCESSORY DRAWINGS)
- 5. MAKE-UP WATER PRESSURE 20 psi MIN [137 kPa], 50 psi MAX [344 kPa]
- 6. \*-APPROXIMATE DIMENSIONS DO NOT USE FOR PRE-FABRICATION OF CONNECTING
- 7. 3/4" [19mm] DIA. MOUNTING HOLES. REFER TO RECOMMENDED STEEL SUPPORT DRAWING.
- 8. DIMENSIONS LISTED AS FOLLOWS: **ENGLISH FT-IN** METRIC [mm]

**FACE A** 

DRAWN BY: NO. OF SHIPPING SECTIONS **SHIPPING** OPERATING HEAVIEST SECTION 12990 lbs+ [5895] kg+ 20050 lbs+ [9095] kg+ 11000 lbs+ [4990] kg+ WEIGHT WEIGHT WEIGHT