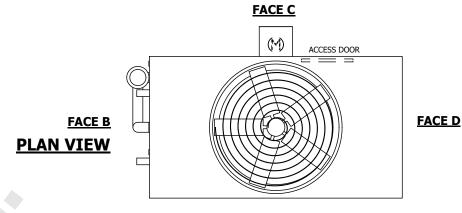

**FACE A** 

DRAWN BY: NO. OF SHIPPING SECTIONS **SHIPPING** OPERATING HEAVIEST SECTION 12990 lbs+ [5895] kg+ 20050 lbs+ [9095] kg+ 11000 lbs+ [4990] kg+ WEIGHT WEIGHT WEIGHT