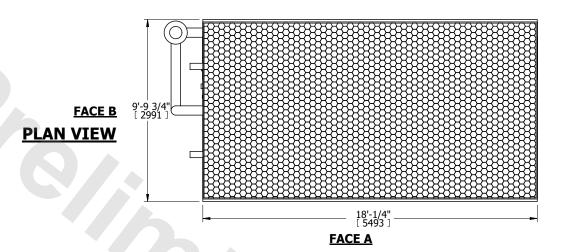

## NOTES:

**SHIPPING** 

WEIGHT

- 1. (M)- FAN MOTOR LOCATION
- 2. HÉAVIEST SECTION IS COIL SECTION
- 3. MPT DENOTES MALE PIPE THREAD FPT DENOTES FEMALE PIPE THREAD BFW DENOTES BEVELED FOR WELDING GVD DENOTES GROOVED FLG DENOTES FLANGE PE DENOTES PLAIN END
- 4. +UNIT WEIGHT DOES NOT INCLUDE ACCESSORIES (SEE ACCESSORY DRAWINGS)
- 5. 3/4" [19mm] DIA. MOUNTING HOLES. REFER TO RECOMMENDED STEEL SUPPORT DRAWING
- 6. DIMENSIONS LISTED AS FOLLOWS: ENGLISH FT IN [METRIC] [mm]
- 7. \* APPROXIMATE DIMENSIONS DO NOT USE FOR PRE-FABRICATION OF CONNECTING PIPING

**FACE B** 

21950 lbs+ [9960] kg+

**OPERATING** 

WEIGHT

8. MAKE-UP WATER PRESSURE 20 psi [137 kPa] MIN, 50 psi [344 kPa] MAX

## FACE C

**FACE D** 

DRAWN BY:

NO. OF SHIPPING SECTIONS

31700 lbs+ [14380] kg+

HEAVIEST SECTION

WEIGHT

14820 lbs+ [6725] kg+