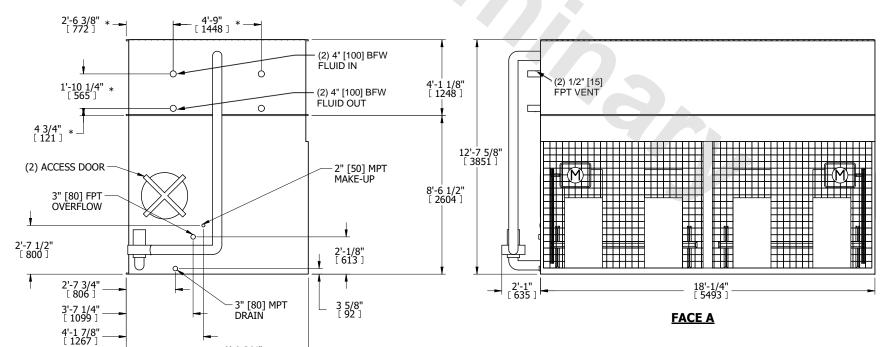

## NOTES:

**SHIPPING** 

WEIGHT

- 1. (M)- FAN MOTOR LOCATION
- 2. HÉAVIEST SECTION IS COIL SECTION
- 3. MPT DENOTES MALE PIPE THREAD FPT DENOTES FEMALE PIPE THREAD BFW DENOTES BEVELED FOR WELDING GVD DENOTES GROOVED FLG DENOTES FLANGE PE DENOTES PLAIN END
- 4. +UNIT WEIGHT DOES NOT INCLUDE ACCESSORIES (SEE ACCESSORY DRAWINGS)
- 5. 3/4" [19mm] DIA. MOUNTING HOLES. REFER TO RECOMMENDED STEEL SUPPORT DRAWING
- 6. DIMENSIONS LISTED AS FOLLOWS: ENGLISH FT IN [METRIC] [mm]
- 7. \* APPROXIMATE DIMENSIONS DO NOT USE FOR PRE-FABRICATION OF CONNECTING PIPING

**FACE B** 

21950 lbs+ [9960] kg+

**OPERATING** 

WEIGHT

8. MAKE-UP WATER PRESSURE 20 psi [137 kPa] MIN, 50 psi [344 kPa] MAX

## FACE C

**FACE D** 

DRAWN BY:

NO. OF SHIPPING SECTIONS

31700 lbs+ [14380] kg+

HEAVIEST SECTION

WEIGHT

14820 lbs+ [6725] kg+