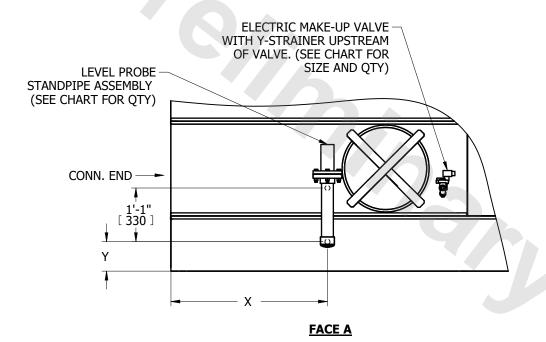

| UNIT  | ATW 112-4J                            |  |
|-------|---------------------------------------|--|
| TITLE | ELECTRIC WATER LEVEL CONTROL LOCATION |  |
|       | ELECTRIC WATER LEVEL CONTROL LOCATION |  |

EVAPCO, INC. Evapeo

DWG. # **ELALMW00-DE** SCALE JLG N.T.S.

| UNIT<br>SELECTED | BOX SIZE | VALVE |              | Y-STRAINER |     |              | STANDPIPE  |     |                  |                  |
|------------------|----------|-------|--------------|------------|-----|--------------|------------|-----|------------------|------------------|
|                  |          | QTY   | SIZE         | PART NO.   | QTY | SIZE         | PART NO.   | QTY | Х                | Υ                |
|                  | 3x6      | 1     | 3/4"<br>[19] | 017-00152P | 1   | 3/4"<br>[19] | 017-00279P | 1   | 3'-2"<br>[965]   | 7 9/16"<br>[192] |
|                  | 5x6      | 1     | 3/4"<br>[19] | 017-00152P | 1   | 3/4"<br>[19] | 017-00279P | 1   | 3'-2"<br>[965]   | 7 9/16"<br>[192] |
|                  | 5x9      | 1     | 3/4"<br>[19] | 017-00152P | 1   | 3/4"<br>[19] | 017-00279P | 1   | 5'-10"<br>[1778] | 7 9/16"<br>[192] |
|                  | 5x12     | 1     | 1"<br>[25]   | 017-00153P | 1   | 1"<br>[25]   | 017-00280P | 1   | 9'-1"<br>[2769]  | 7 9/16"<br>[192] |
|                  | 8x9      | 1     | 1"<br>[25]   | 017-00153P | 1   | 1"<br>[25]   | 017-00280P | 1   | 5'-10"<br>[1778] | 7 9/16"<br>[192] |
|                  | 8x12     | 1     | 1"<br>[25]   | 017-00153P | 1   | 1"<br>[25]   | 017-00280P | 1   | 9'-1"<br>[2769]  | 7 9/16"<br>[192] |

- 1. PIPING BY OTHERS.
- 2. LEVEL PROBE STANDPIPE ASSEMBLY, MAKE-UP VALVE AND Y-STRAINER TO SHIP LOOSE FOR FIELD MOUNTING BY OTHERS.
- 3. SEE CERTIFIED PRINT FOR MAKE-UP LOCATION.
- 4. STANDPIPE TO BE HEAT TRACED AND INSULATED FOR WINTER OPERATION (BY OTHERS).
- 5. THE ELECTRONIC WATER LEVEL CONTROL ON THIS UNIT WILL MAINTAIN THE PROPER OPERATING WATER LEVEL. HOWEVER, BEFORE INITIAL START-UP THE UNIT MUST BE MANUALLY FILLED TO WITHIN 1" OF THE OVERFLOW.
- 6. FOR EASE OF MAINTENANCE, A SHUT-OFF VALVE IS RECOMMENDED UPSTREAM OF Y-STRAINER.
- 7. DIMENSIONS LISTED AS FOLLOWS: ENGLISH FT-IN [METRIC] [mm]