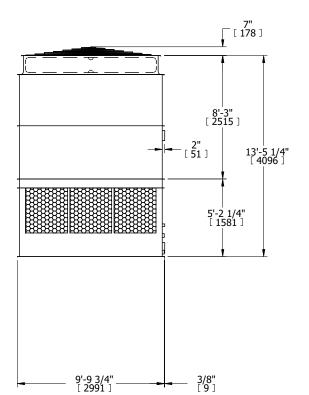

**FACE B** 

**PLAN VIEW** 

## **FACE C**

ACCESS DOOR

**FACE D** 

**FACE A** 

**SHIPPING** 6620 lbs+ [3005] kg+ WEIGHT

**FACE B** 

OPERATING WEIGHT

11580 lbs+ [5255] kg+