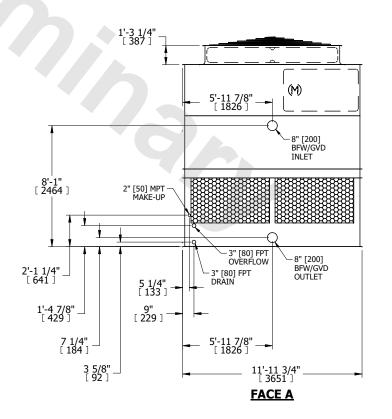

## NOTES:

- 1. (M)- FAN MOTOR LOCATION
- 2. HÉAVIEST SECTION IS UPPER SECTION
- 3. MPT DENOTES MALE PIPE THREAD FPT DENOTES FEMALE PIPE THREAD BFW DENOTES BEVELED FOR WELDING **GVD DENOTES GROOVED** FLG DENOTES FLANGE
- 4. +UNIT WEIGHT DOES NOT INCLUDE ACCESSORIES (SEE ACCESSORY DRAWINGS)
- 5. MAKE-UP WATER PRESSURE 20 psi MIN [137 kPa], 50 psi MAX [344 kPa]
- 6. 3/4" [19MM] DIA. MOUNTING HOLES. REFER TO RECOMENDED STEEL SUPPORT DRAWING.
- 7. DIMENSIONS LISTED AS FOLLOWS: **ENGLISH FT-IN** [METRIC] [mm]

**FACE B** 

**PLAN VIEW** 

## **FACE C**

ACCESS DOOR

**FACE D** 

**FACE A** 

**SHIPPING** 6620 lbs+ [3005] kg+ WEIGHT

**FACE B** 

OPERATING WEIGHT

11580 lbs+ [5255] kg+