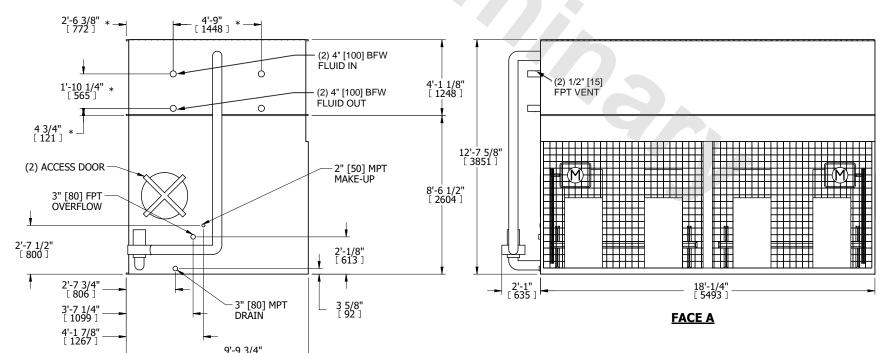

## NOTES:

**SHIPPING** 

WEIGHT

- 1. (M)- FAN MOTOR LOCATION
- 2. HÉAVIEST SECTION IS COIL SECTION
- 3. MPT DENOTES MALE PIPE THREAD FPT DENOTES FEMALE PIPE THREAD BFW DENOTES BEVELED FOR WELDING GVD DENOTES GROOVED FLG DENOTES FLANGE PE DENOTES PLAIN END
- 4. +UNIT WEIGHT DOES NOT INCLUDE ACCESSORIES (SEE ACCESSORY DRAWINGS)
- 5. 3/4" [19mm] DIA. MOUNTING HOLES. REFER TO RECOMMENDED STEEL SUPPORT DRAWING
- 6. DIMENSIONS LISTED AS FOLLOWS: ENGLISH FT IN [METRIC] [mm]
- 7. \* APPROXIMATE DIMENSIONS DO NOT USE FOR PRE-FABRICATION OF CONNECTING PIPING

**FACE B** 

21950 lbs+ [9960] kg+

**OPERATING** 

WEIGHT

8. MAKE-UP WATER PRESSURE 20 psi [137 kPa] MIN, 50 psi [344 kPa] MAX

## FACE C

**FACE D** 

DRAWN BY:

NO. OF SHIPPING SECTIONS

31700 lbs+ [14380] kg+

HEAVIEST SECTION

WEIGHT

14820 lbs+ [6725] kg+