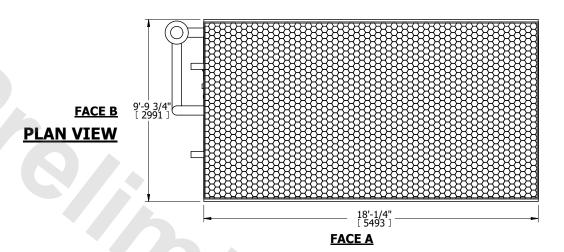

## NOTES:

**SHIPPING** 

WEIGHT

- 1. (M)- FAN MOTOR LOCATION
- 2. HÉAVIEST SECTION IS COIL SECTION
- 3. MPT DENOTES MALE PIPE THREAD FPT DENOTES FEMALE PIPE THREAD BFW DENOTES BEVELED FOR WELDING GVD DENOTES GROOVED FLG DENOTES FLANGE PE DENOTES PLAIN END
- 4. +UNIT WEIGHT DOES NOT INCLUDE ACCESSORIES (SEE ACCESSORY DRAWINGS)
- 5. 3/4" [19mm] DIA. MOUNTING HOLES. REFER TO RECOMMENDED STEEL SUPPORT DRAWING
- 6. DIMENSIONS LISTED AS FOLLOWS: ENGLISH FT IN [METRIC] [mm]
- 7. \* APPROXIMATE DIMENSIONS DO NOT USE FOR PRE-FABRICATION OF CONNECTING PIPING