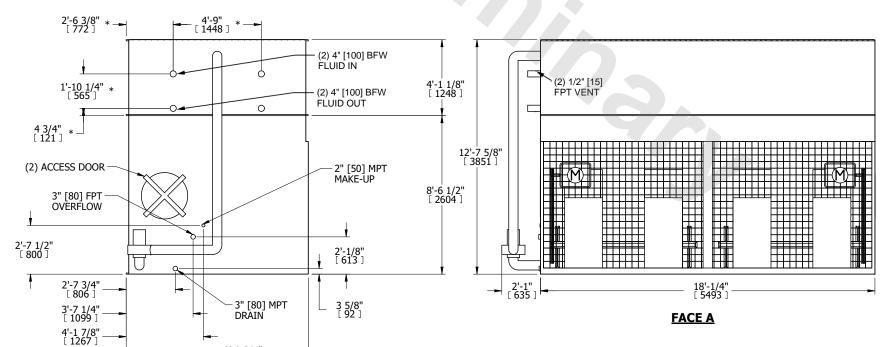

## NOTES:

**SHIPPING** 

WEIGHT

- 1. (M)- FAN MOTOR LOCATION
- 2. HÉAVIEST SECTION IS COIL SECTION
- 3. MPT DENOTES MALE PIPE THREAD FPT DENOTES FEMALE PIPE THREAD BFW DENOTES BEVELED FOR WELDING GVD DENOTES GROOVED FLG DENOTES FLANGE PE DENOTES PLAIN END
- 4. +UNIT WEIGHT DOES NOT INCLUDE ACCESSORIES (SEE ACCESSORY DRAWINGS)
- 5. 3/4" [19mm] DIA. MOUNTING HOLES. REFER TO RECOMMENDED STEEL SUPPORT DRAWING
- 6. DIMENSIONS LISTED AS FOLLOWS: ENGLISH FT IN [METRIC] [mm]
- 7. \* APPROXIMATE DIMENSIONS DO NOT USE FOR PRE-FABRICATION OF CONNECTING PIPING

**FACE B** 

22010 lbs+ [9985] kg+

**OPERATING** 

WEIGHT

8. MAKE-UP WATER PRESSURE 20 psi [137 kPa] MIN, 50 psi [344 kPa] MAX