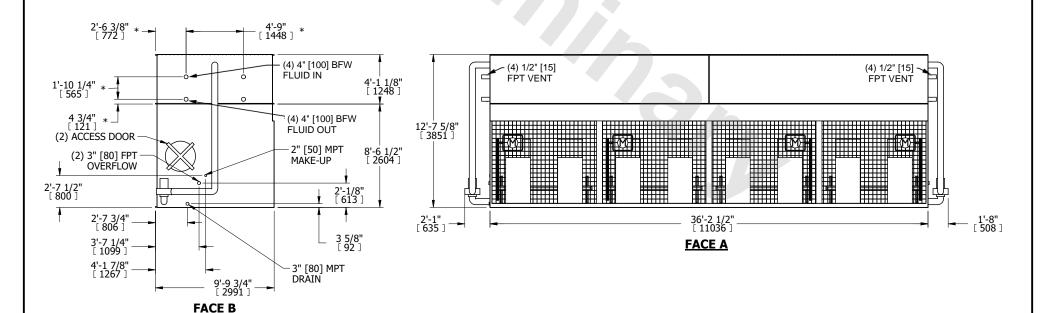

## NOTES:

- 1. (M)- FAN MOTOR LOCATION
- 2. HÉAVIEST SECTION IS COIL SECTION
- 3. MPT DENOTES MALE PIPE THREAD FPT DENOTES FEMALE PIPE THREAD BFW DENOTES BEVELED FOR WELDING **GVD DENOTES GROOVED** FLG DENOTES FLANGE PE DENOTES PLAIN END
- 4. +UNIT WEIGHT DOES NOT INCLUDE ACCESSORIES (SEE ACCESSORY DRAWINGS)
- 5. 3/4" [19mm] DIA. MOUNTING HOLES. REFER TO RECOMMENDED STEEL SUPPORT DRAWING
- 6. DIMENSIONS LISTED AS FOLLOWS: ENGLISH FT IN [METRIC] [mm]
- 7. \* APPROXIMATE DIMENSIONS DO NOT USE FOR PRE-FABRICATION OF CONNECTING PIPING **PLAN VIEW**
- 8. MAKE-UP WATER PRESSURE 20 psi [137 kPa] MIN, 50 psi [344 kPa] MAX

**FACE C** 

**FACE A** 

**FACE D**