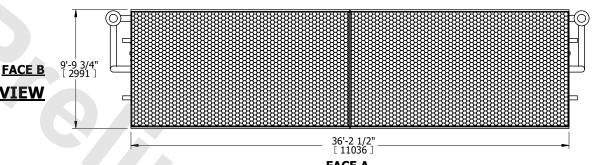

## NOTES:

- 1. (M)- FAN MOTOR LOCATION
- 2. HÉAVIEST SECTION IS COIL SECTION
- 3. MPT DENOTES MALE PIPE THREAD FPT DENOTES FEMALE PIPE THREAD BFW DENOTES BEVELED FOR WELDING **GVD DENOTES GROOVED** FLG DENOTES FLANGE PE DENOTES PLAIN END
- 4. +UNIT WEIGHT DOES NOT INCLUDE ACCESSORIES (SEE ACCESSORY DRAWINGS)
- 5. 3/4" [19mm] DIA. MOUNTING HOLES. REFER TO RECOMMENDED STEEL SUPPORT DRAWING
- 6. DIMENSIONS LISTED AS FOLLOWS: ENGLISH FT IN [METRIC] [mm]
- 7. \* APPROXIMATE DIMENSIONS DO NOT USE FOR PRE-FABRICATION OF CONNECTING PIPING **PLAN VIEW**
- 8. MAKE-UP WATER PRESSURE 20 psi [137 kPa] MIN, 50 psi [344 kPa] MAX

**FACE C** 

**FACE A** 

**FACE D**