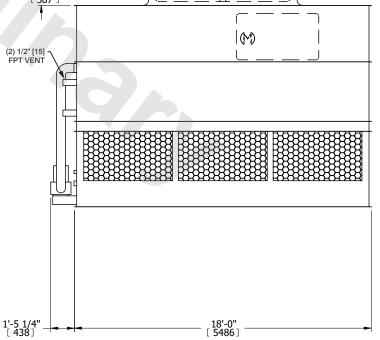

| UNIT CLOSED CIRCUIT COOLER                                                                                                                                            |                                                                                                                                                                                                                                                                                                                                                                      | COOLER                                                                                            | EVADOO :                                                     |                                           | DWG. # WB3TM1806-DRC-ST     | DATE 5/17/2024 |
|-----------------------------------------------------------------------------------------------------------------------------------------------------------------------|----------------------------------------------------------------------------------------------------------------------------------------------------------------------------------------------------------------------------------------------------------------------------------------------------------------------------------------------------------------------|---------------------------------------------------------------------------------------------------|--------------------------------------------------------------|-------------------------------------------|-----------------------------|----------------|
| MODEL #                                                                                                                                                               | ATWB 10-3I18                                                                                                                                                                                                                                                                                                                                                         | SCALE NTS                                                                                         | EVAPCO, INC.                                                 | SERIAL #                                  |                             |                |
| 2. HEAVI<br>3. MPT D<br>FPT DI<br>BFW L<br>GVD D<br>FLG D<br>PE DE<br>4. +UNIT<br>ACCES<br>5. MAKE-<br>20 psi<br>6. *-APPI<br>FOR P<br>PIPING<br>7. 3/4" [1:<br>RECOI | AN MOTOR LOCATION EST SECTION IS UPPER: DENOTES MALE PIPE THR ENOTES FEMALE PIPE TH DENOTES BEVELED FOR DENOTES FLANGE NOTES PLAIN END WEIGHT DOES NOT INCL SSORIES (SEE ACCESSOUP WATER PRESSURE MIN [137 KPa], 50 psi MAX ROXIMATE DIMENSIONS I RE-FABRICATION OF COI 3 9mm] DIA. MOUNTING HO MMENDED STEEL SUPPO USIONS LISTED AS FOLLO ENGLISH FT-IN METRIC [mm] | READ HREAD WELDING  LUDE RY DRAWINGS)  [344 kPa] DO NOT USE NNECTING  DLES. REFER TO DRT DRAWING. | <u>P</u>                                                     | FACE B LAN VIEW                           | FACE A  ACCESS DOOR  FACE A | FACE D         |
| 1                                                                                                                                                                     | -10 1/4" * (2) 4" [100]<br>[ 565] (2) 4" [100]                                                                                                                                                                                                                                                                                                                       |                                                                                                   | 2'-6 3/8" * [ 77"  2'-6 3/8" * [ 2532 ]  13'-5 7/8" [ 4112 ] | 1'-3 1/4" [ 387 ]  (2) 1/2" [15] FPT VENT |                             |                |