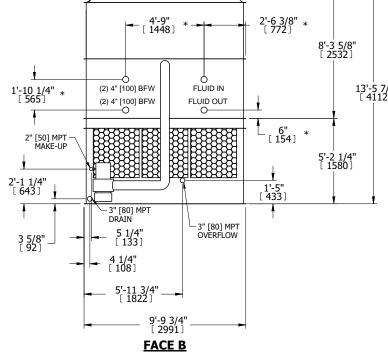

| UNIT CLOSED CIRCUIT COOLER                                                                                                                                            |                                                                                                                                                                                                                                                                                                                                                                      | COOLER                                                                                            | EVADOO :                                                     |                                           | DWG. # WB3TM1806-DRC-ST     | DATE 5/17/2024 |
|-----------------------------------------------------------------------------------------------------------------------------------------------------------------------|----------------------------------------------------------------------------------------------------------------------------------------------------------------------------------------------------------------------------------------------------------------------------------------------------------------------------------------------------------------------|---------------------------------------------------------------------------------------------------|--------------------------------------------------------------|-------------------------------------------|-----------------------------|----------------|
| MODEL #                                                                                                                                                               | ATWB 10-3I18                                                                                                                                                                                                                                                                                                                                                         | SCALE NTS                                                                                         | EVAPCO, INC.                                                 | SERIAL #                                  |                             |                |
| 2. HEAVI<br>3. MPT D<br>FPT DI<br>BFW L<br>GVD D<br>FLG D<br>PE DE<br>4. +UNIT<br>ACCES<br>5. MAKE-<br>20 psi<br>6. *-APPI<br>FOR P<br>PIPING<br>7. 3/4" [1:<br>RECOI | AN MOTOR LOCATION EST SECTION IS UPPER: DENOTES MALE PIPE THR ENOTES FEMALE PIPE TH DENOTES BEVELED FOR DENOTES FLANGE NOTES PLAIN END WEIGHT DOES NOT INCL SSORIES (SEE ACCESSOUP WATER PRESSURE MIN [137 KPa], 50 psi MAX ROXIMATE DIMENSIONS I RE-FABRICATION OF COI 3 9mm] DIA. MOUNTING HO MMENDED STEEL SUPPO USIONS LISTED AS FOLLO ENGLISH FT-IN METRIC [mm] | READ HREAD WELDING  LUDE RY DRAWINGS)  [344 kPa] DO NOT USE NNECTING  DLES. REFER TO DRT DRAWING. | <u>P</u>                                                     | FACE B LAN VIEW                           | FACE A  ACCESS DOOR  FACE A | FACE D         |
| 1                                                                                                                                                                     | -10 1/4" * (2) 4" [100]<br>[ 565] (2) 4" [100]                                                                                                                                                                                                                                                                                                                       |                                                                                                   | 2'-6 3/8" * [ 77"  2'-6 3/8" * [ 2532 ]  13'-5 7/8" [ 4112 ] | 1'-3 1/4" [ 387 ]  (2) 1/2" [15] FPT VENT |                             |                |