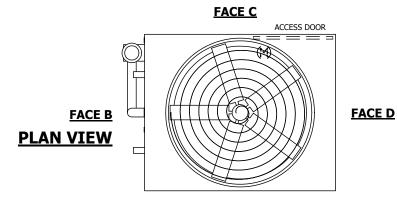

## NOTES:

- 1. (M)- FAN MOTOR LOCATION
- 2. HEAVIEST SECTION IS UPPER SECTION
- 3. MPT DENOTES MALE PIPE THREAD FPT DENOTES FEMALE PIPE THREAD BFW DENOTES BEVELED FOR WELDING **GVD DENOTES GROOVED** FLG DENOTES FLANGE PE DENOTES PLAIN END
- 4. +UNIT WEIGHT DOES NOT INCLUDE ACCESSORIES (SEE ACCESSORY DRAWINGS)
- 5. MAKE-UP WATER PRESSURE 20 psi MIN [137 kPa], 50 psi MAX [344 kPa]
- 6. \*-APPROXIMATE DIMENSIONS DO NOT USE FOR PRE-FABRICATION OF CONNECTING
- 7. 3/4" [19mm] DIA. MOUNTING HOLES. REFER TO RECOMMENDED STEEL SUPPORT DRAWING.
- 8. DIMENSIONS LISTED AS FOLLOWS:

**ENGLISH FT-IN** METRIC [mm]

**FACE A** 

DRAWN BY: SLR NO. OF SHIPPING SECTIONS **SHIPPING** OPERATING HEAVIEST SECTION 12390 lbs+ [5625] kg+ 19900 lbs+ [9030] kg+ 9840 lbs+ [4465] kg+ WEIGHT WEIGHT WEIGHT