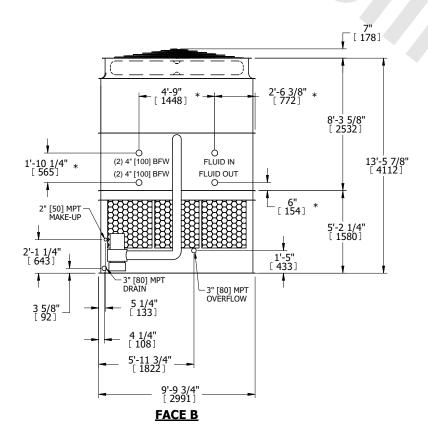

## NOTES:

- 1. (M)- FAN MOTOR LOCATION
- 2. HEAVIEST SECTION IS UPPER SECTION
- 3. MPT DENOTES MALE PIPE THREAD FPT DENOTES FEMALE PIPE THREAD BFW DENOTES BEVELED FOR WELDING **GVD DENOTES GROOVED** FLG DENOTES FLANGE PE DENOTES PLAIN END
- 4. +UNIT WEIGHT DOES NOT INCLUDE ACCESSORIES (SEE ACCESSORY DRAWINGS)
- 5. MAKE-UP WATER PRESSURE 20 psi MIN [137 kPa], 50 psi MAX [344 kPa]
- 6. \*-APPROXIMATE DIMENSIONS DO NOT USE FOR PRE-FABRICATION OF CONNECTING
- 7. 3/4" [19mm] DIA. MOUNTING HOLES. REFER TO RECOMMENDED STEEL SUPPORT DRAWING.
- 8. DIMENSIONS LISTED AS FOLLOWS:

**ENGLISH FT-IN** METRIC [mm]

**FACE A** 

DRAWN BY: SLR NO. OF SHIPPING SECTIONS **SHIPPING** OPERATING HEAVIEST SECTION 12390 lbs+ [5625] kg+ 19900 lbs+ [9030] kg+ 9840 lbs+ [4465] kg+ WEIGHT WEIGHT WEIGHT