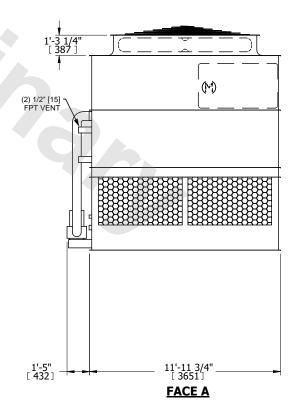

## NOTES:

- 1. (M)- FAN MOTOR LOCATION
- 2. HEAVIEST SECTION IS UPPER SECTION
- 3. MPT DENOTES MALE PIPE THREAD FPT DENOTES FEMALE PIPE THREAD BFW DENOTES BEVELED FOR WELDING **GVD DENOTES GROOVED** FLG DENOTES FLANGE PE DENOTES PLAIN END
- 4. +UNIT WEIGHT DOES NOT INCLUDE ACCESSORIES (SEE ACCESSORY DRAWINGS)
- 5. MAKE-UP WATER PRESSURE 20 psi MIN [137 kPa], 50 psi MAX [344 kPa]
- 6. \*-APPROXIMATE DIMENSIONS DO NOT USE FOR PRE-FABRICATION OF CONNECTING
- 7. 3/4" [19mm] DIA. MOUNTING HOLES. REFER TO RECOMMENDED STEEL SUPPORT DRAWING.
- 8. DIMENSIONS LISTED AS FOLLOWS:

**ENGLISH FT-IN** METRIC [mm]

**FACE A** 

DRAWN BY: SLR NO. OF SHIPPING SECTIONS **SHIPPING** OPERATING HEAVIEST SECTION 12390 lbs+ [5625] kg+ 19900 lbs+ [9030] kg+ 9840 lbs+ [4465] kg+ WEIGHT WEIGHT WEIGHT