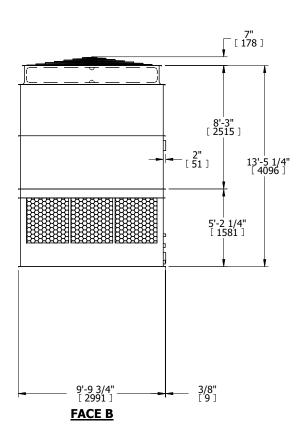

## NOTES:

- 1. (M)- FAN MOTOR LOCATION
- 2. HÉAVIEST SECTION IS UPPER SECTION
- 3. MPT DENOTES MALE PIPE THREAD FPT DENOTES FEMALE PIPE THREAD BFW DENOTES BEVELED FOR WELDING GVD DENOTES GROOVED FLG DENOTES FLANGE
- 4. +UNIT WEIGHT DOES NOT INCLUDE ACCESSORIES (SEE ACCESSORY DRAWINGS)
- 5. MAKE-UP WATER PRESSURE 20 psi MIN [137 kPa], 50 psi MAX [344 kPa]
- 6. 3/4" [19MM] DIA. MOUNTING HOLES. REFER TO RECOMENDED STEEL SUPPORT DRAWING.
- 7. DIMENSIONS LISTED AS FOLLOWS: ENGLISH FT-IN [METRIC] [mm]

FACE B

**FACE D** 

**FACE A** 

SHIPPING WEIGHT 6620 lbs+ [3005] kg+ OPERATING WEIGHT 11580 lbs+ [5255] kg+ HEAVIEST SECTION 42

4200 lbs+ [1910] kg+

NO. OF SHIPPING SECTIONS

DRAWN BY: JLG