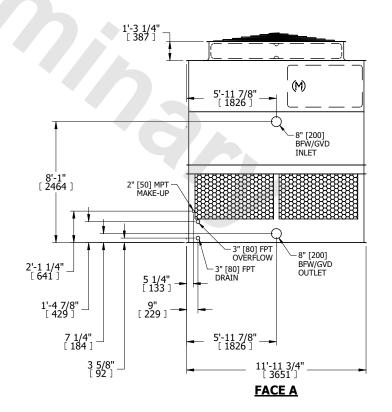

## NOTES:

- 1. (M)- FAN MOTOR LOCATION
- 2. HÉAVIEST SECTION IS UPPER SECTION
- 3. MPT DENOTES MALE PIPE THREAD FPT DENOTES FEMALE PIPE THREAD BFW DENOTES BEVELED FOR WELDING GVD DENOTES GROOVED FLG DENOTES FLANGE
- 4. +UNIT WEIGHT DOES NOT INCLUDE ACCESSORIES (SEE ACCESSORY DRAWINGS)
- 5. MAKE-UP WATER PRESSURE 20 psi MIN [137 kPa], 50 psi MAX [344 kPa]
- 6. 3/4" [19MM] DIA. MOUNTING HOLES. REFER TO RECOMENDED STEEL SUPPORT DRAWING.
- 7. DIMENSIONS LISTED AS FOLLOWS: ENGLISH FT-IN [METRIC] [mm]

FACE B

**FACE D** 

**FACE A** 

SHIPPING WEIGHT 6620 lbs+ [3005] kg+ OPERATING WEIGHT 11580 lbs+ [5255] kg+ HEAVIEST SECTION 42

4200 lbs+ [1910] kg+

NO. OF SHIPPING SECTIONS

DRAWN BY: JLG