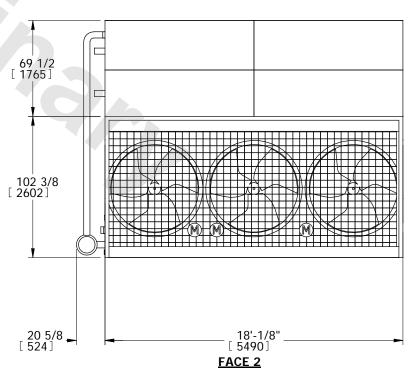

## EVAPCO, INC. MODEL # SERIAL # CQ121808-DRA-ST N.T.S. PMCQ-761 4/18/2024 11'-10 3/8" [ 3618] **PLAN VIEW** 18'-1/8" 5490] FACE 2

HEAVIEST SECTION

WEIGHT

18490 lbs+ [8387] kg+

OPERATING

WEIGHT

35140 lbs+ [15939] kg+

[METRIC] [mm]

UNIT

NOTES:

SHIPPING

WEIGHT

1. (M)- FAN MOTOR LOCATION

6. MAKE-UP WATER PRESSURE

2. HÉAVIEST SECTION IS UPPER SECTION
3. MPT DENOTES MALE PIPE THREAD
FPT DENOTES FEMALE PIPE THREAD
BFW DENOTES BEVELED FOR WELDING
4. +UNIT WEIGHT DOES NOT INCLUDE