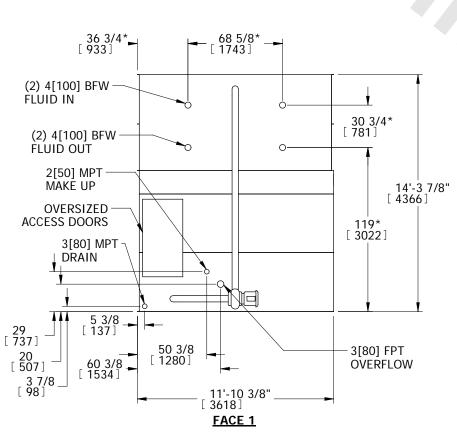

## EVAPCO, INC. MODEL # SERIAL # CQ121808-DRA-ST N.T.S. PMCQ-761 4/18/2024 11'-10 3/8" [ 3618] **PLAN VIEW** 18'-1/8" 5490] FACE 2

HEAVIEST SECTION

WEIGHT

18490 lbs+ [8387] kg+

OPERATING

WEIGHT

35140 lbs+ [15939] kg+

[METRIC] [mm]

UNIT

NOTES:

SHIPPING

WEIGHT

1. (M)- FAN MOTOR LOCATION

6. MAKE-UP WATER PRESSURE

2. HÉAVIEST SECTION IS UPPER SECTION
3. MPT DENOTES MALE PIPE THREAD
FPT DENOTES FEMALE PIPE THREAD
BFW DENOTES BEVELED FOR WELDING
4. +UNIT WEIGHT DOES NOT INCLUDE

ACCESSORIES (SEE ACCESSORY DRAWINGS)
5. 3/4" DIA. MOUNTING HOLES. REFER TO
RECOMMENDED STEEL SUPPORT DRAWING.

20 psi MIN [137 kPa], 50 psi MAX [344 kPa] 7. \*-APPROXIMATE DIMENSIONS DO NOT USE

FOR PRE-FABRICATION OF CONNECTING

8. DIMENSIONS LISTED AS FOLLOWS: ENGLISH IN

27660 lbs+ [12546] kg+

**EVAPORATIVE CONDENSER** 

NO. OF SHIPPING SECTIONS

2