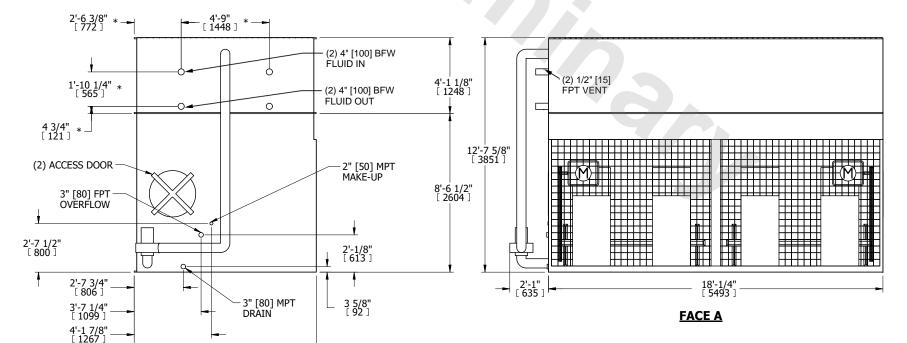

## NOTES:

**SHIPPING** 

WEIGHT

- 1. (M)- FAN MOTOR LOCATION
- 2. HÉAVIEST SECTION IS COIL SECTION
- 3. MPT DENOTES MALE PIPE THREAD FPT DENOTES FEMALE PIPE THREAD BFW DENOTES BEVELED FOR WELDING GVD DENOTES GROOVED FLG DENOTES FLANGE
- PE DENOTES PLAIN END 4. +UNIT WEIGHT DOES NOT INCLUDE
- ACCESSORIES (SEE ACCESSORY DRAWINGS)
  5. 3/4" [19mm] DIA. MOUNTING HOLES. REFER TO RECOMMENDED STEEL SUPPORT DRAWING
- 6. DIMENSIONS LISTED AS FOLLOWS: ENGLISH FT IN [METRIC] [mm]
- 7. \* APPROXIMATE DIMENSIONS DO NOT USE FOR PRE-FABRICATION OF CONNECTING PIPING

**FACE B** 

18660 lbs+ [8465] kg+

**OPERATING** 

WEIGHT

8. MAKE-UP WATER PRESSURE 20 psi [137 kPa] MIN, 50 psi [344 kPa] MAX