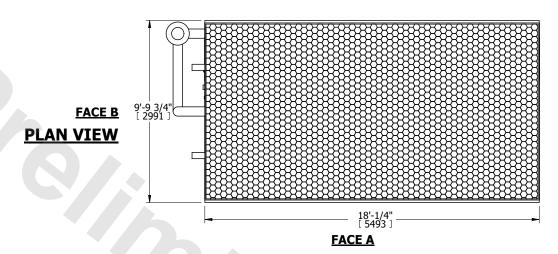

## NOTES:

**SHIPPING** 

WEIGHT

- 1. (M)- FAN MOTOR LOCATION
- 2. HÉAVIEST SECTION IS COIL SECTION
- 3. MPT DENOTES MALE PIPE THREAD FPT DENOTES FEMALE PIPE THREAD BFW DENOTES BEVELED FOR WELDING GVD DENOTES GROOVED FLG DENOTES FLANGE
- PE DENOTES PLAIN END 4. +UNIT WEIGHT DOES NOT INCLUDE
- ACCESSORIES (SEE ACCESSORY DRAWINGS)
  5. 3/4" [19mm] DIA. MOUNTING HOLES. REFER TO RECOMMENDED STEEL SUPPORT DRAWING
- 6. DIMENSIONS LISTED AS FOLLOWS: ENGLISH FT IN [METRIC] [mm]
- 7. \* APPROXIMATE DIMENSIONS DO NOT USE FOR PRE-FABRICATION OF CONNECTING PIPING