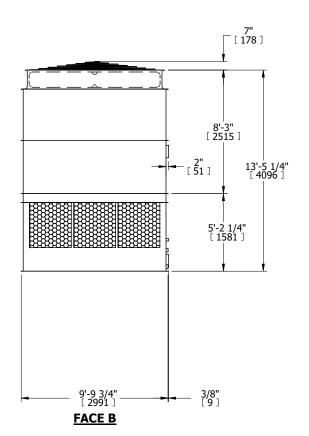

- 1. (M)- FAN MOTOR LOCATION
- 2. HÉAVIEST SECTION IS UPPER SECTION
- 3. MPT DENOTES MALE PIPE THREAD FPT DENOTES FEMALE PIPE THREAD BFW DENOTES BEVELED FOR WELDING **GVD DENOTES GROOVED** FLG DENOTES FLANGE
- 4. +UNIT WEIGHT DOES NOT INCLUDE ACCESSORIES (SEE ACCESSORY DRAWINGS)
- 5. MAKE-UP WATER PRESSURE 20 psi MIN [137 kPa], 50 psi MAX [344 kPa]
- 6. 3/4" [19MM] DIA. MOUNTING HOLES. REFER TO RECOMMENDED STEEL SUPPORT
- 7. DIMENSIONS LISTED AS FOLLOWS: **ENGLISH FT-IN** [METRIC] [mm]

FACE D

**FACE A** 

DRAWN BY: KDS NO. OF SHIPPING SECTIONS **SHIPPING** OPERATING HEAVIEST SECTION 9190 lbs+ [4170] kg+ 16790 lbs+ [7620] kg+ 5640 lbs+ [2560] kg+ WEIGHT WEIGHT WEIGHT