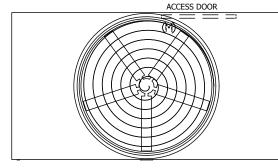

| UNIT    | COOLING TOWER |           |
|---------|---------------|-----------|
| MODEL # | AT 110-2I18   | SCALE NTS |

EVAPCO, INC. Evapeo

**FACE B** 

**PLAN VIEW** 

DWG. # REV. T3TM1824-DRD-ST DATE 5/14/2024 SERIAL #

- 1. (M)- FAN MOTOR LOCATION
- 2. HÉAVIEST SECTION IS UPPER SECTION
- 3. MPT DENOTES MALE PIPE THREAD FPT DENOTES FEMALE PIPE THREAD BFW DENOTES BEVELED FOR WELDING **GVD DENOTES GROOVED** FLG DENOTES FLANGE
- 4. +UNIT WEIGHT DOES NOT INCLUDE ACCESSORIES (SEE ACCESSORY DRAWINGS)
- 5. MAKE-UP WATER PRESSURE 20 psi MIN [137 kPa], 50 psi MAX [344 kPa]
- 6. 3/4" [19MM] DIA. MOUNTING HOLES. REFER TO RECOMMENDED STEEL SUPPORT
- 7. DIMENSIONS LISTED AS FOLLOWS: **ENGLISH FT-IN** [METRIC] [mm]