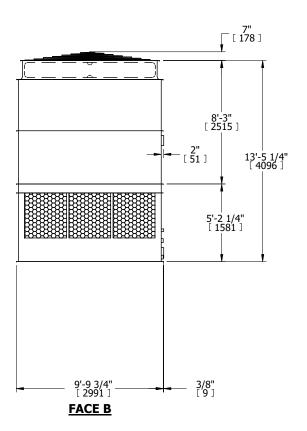

## NOTES:

- 1. (M)- FAN MOTOR LOCATION
- 2. HÉAVIEST SECTION IS UPPER SECTION
- 3. MPT DENOTES MALE PIPE THREAD FPT DENOTES FEMALE PIPE THREAD BFW DENOTES BEVELED FOR WELDING GVD DENOTES GROOVED FLG DENOTES FLANGE
- 4. +UNIT WEIGHT DOES NOT INCLUDE ACCESSORIES (SEE ACCESSORY DRAWINGS)
- 5. MAKE-UP WATER PRESSURE 20 psi MIN [137 kPa], 50 psi MAX [344 kPa]
- 6. 3/4" [19MM] DIA. MOUNTING HOLES. REFER TO RECOMENDED STEEL SUPPORT DRAWING.
- 7. DIMENSIONS LISTED AS FOLLOWS: ENGLISH FT-IN [METRIC] [mm]

## FACE C

**FACE D** 

FACE B
PLAN VIEW

**FACE A** 

SHIPPING WEIGHT 11580 lbs+ [5255] kg+ HEAVIEST SECTION WEIGHT 4200 lbs+ [1910] kg+ NO. OF SHIPPING SECTIONS 2 DRAWN BY: JLG