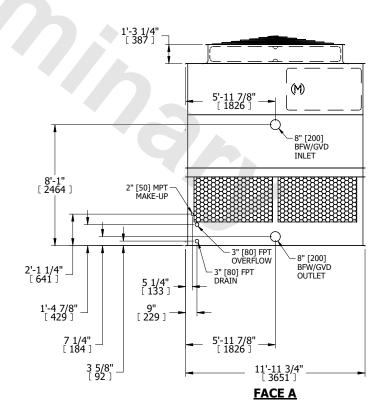

## NOTES:

- 1. (M)- FAN MOTOR LOCATION
- 2. HÉAVIEST SECTION IS UPPER SECTION
- 3. MPT DENOTES MALE PIPE THREAD FPT DENOTES FEMALE PIPE THREAD BFW DENOTES BEVELED FOR WELDING GVD DENOTES GROOVED FLG DENOTES FLANGE
- 4. +UNIT WEIGHT DOES NOT INCLUDE ACCESSORIES (SEE ACCESSORY DRAWINGS)
- 5. MAKE-UP WATER PRESSURE 20 psi MIN [137 kPa], 50 psi MAX [344 kPa]
- 6. 3/4" [19MM] DIA. MOUNTING HOLES. REFER TO RECOMENDED STEEL SUPPORT DRAWING.
- 7. DIMENSIONS LISTED AS FOLLOWS: ENGLISH FT-IN [METRIC] [mm]

## FACE C

**FACE D** 

FACE B
PLAN VIEW

**FACE A** 

SHIPPING WEIGHT 11580 lbs+ [5255] kg+ HEAVIEST SECTION WEIGHT 4200 lbs+ [1910] kg+ NO. OF SHIPPING SECTIONS 2 DRAWN BY: JLG