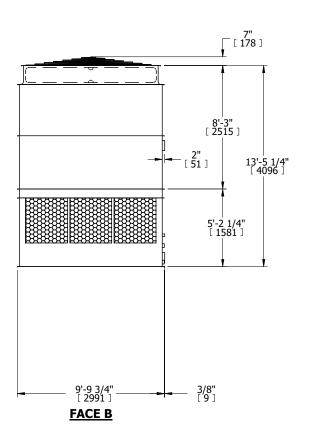

| UNIT COOLING TOWER |             | VER       |
|--------------------|-------------|-----------|
| MODEL #            | AT 110-2J12 | SCALE NTS |

EVAPCO, INC. Evapeo

**FACE B** 

**PLAN VIEW** 

DWG. # T3TM1224-DRD-ST REV. 
SERIAL # DATE 5/13/2024

## NOTES:

- 1. (M)- FAN MOTOR LOCATION
- 2. HÉAVIEST SECTION IS UPPER SECTION
- 3. MPT DENOTES MALE PIPE THREAD FPT DENOTES FEMALE PIPE THREAD BFW DENOTES BEVELED FOR WELDING GVD DENOTES GROOVED FLG DENOTES FLANGE
- 4. +UNIT WEIGHT DOES NOT INCLUDE ACCESSORIES (SEE ACCESSORY DRAWINGS)
- 5. MAKE-UP WATER PRESSURE 20 psi MIN [137 kPa], 50 psi MAX [344 kPa]
- 6. 3/4" [19MM] DIA. MOUNTING HOLES. REFER TO RECOMENDED STEEL SUPPORT DRAWING.
- 7. DIMENSIONS LISTED AS FOLLOWS: ENGLISH FT-IN [METRIC] [mm]

**FACE D** 

FACE A

SHIPPING WEIGHT 6690 lbs+ [3035] kg+ OPERATING WEIGHT

11650 lbs+ [5285] kg+

HEAVIEST SECTION WEIGHT

4270 lbs+ [1940] kg+

NO. OF SHIPPING SECTIONS

DRAWN BY: JLG