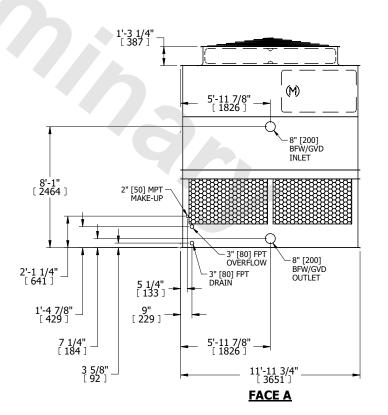

## NOTES:

- 1. (M)- FAN MOTOR LOCATION
- 2. HÉAVIEST SECTION IS UPPER SECTION
- 3. MPT DENOTES MALE PIPE THREAD FPT DENOTES FEMALE PIPE THREAD BFW DENOTES BEVELED FOR WELDING GVD DENOTES GROOVED FLG DENOTES FLANGE
- 4. +UNIT WEIGHT DOES NOT INCLUDE ACCESSORIES (SEE ACCESSORY DRAWINGS)
- 5. MAKE-UP WATER PRESSURE 20 psi MIN [137 kPa], 50 psi MAX [344 kPa]
- 6. 3/4" [19MM] DIA. MOUNTING HOLES. REFER TO RECOMENDED STEEL SUPPORT DRAWING.
- 7. DIMENSIONS LISTED AS FOLLOWS: ENGLISH FT-IN [METRIC] [mm]

**FACE D** 

FACE A

SHIPPING WEIGHT 6690 lbs+ [3035] kg+ OPERATING WEIGHT

11650 lbs+ [5285] kg+

HEAVIEST SECTION WEIGHT

4270 lbs+ [1940] kg+

NO. OF SHIPPING SECTIONS

DRAWN BY: JLG