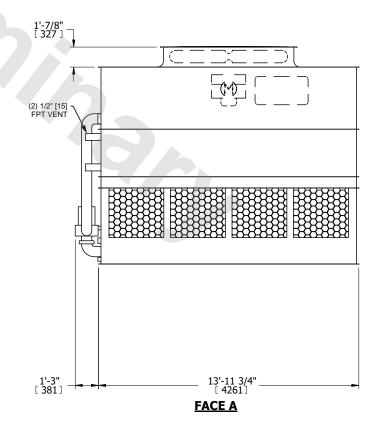

## NOTES:

**SHIPPING** 

WEIGHT

- 1. (M)- FAN MOTOR LOCATION
- 2. HEAVIEST SECTION IS UPPER SECTION
- 3. MPT DENOTES MALE PIPE THREAD
  FPT DENOTES FEMALE PIPE THREAD
  BFW DENOTES BEVELED FOR WELDING
  GVD DENOTES GROOVED
  FLG DENOTES FLANGE
  PE DENOTES PLAIN END
- 4. +UNIT WEIGHT DOES NOT INCLUDE ACCESSORIES (SEE ACCESSORY DRAWINGS)
- 5. MAKE-UP WATER PRESSURE 20 psi MIN [137 kPa], 50 psi MAX [344 kPa]
- 6. \*-APPROXIMATE DIMENSIONS DO NOT USE FOR PRE-FABRICATION OF CONNECTING PIPING
- 7. 3/4" [19mm] DIA. MOUNTING HOLES. REFER TO RECOMMENDED STEEL SUPPORT DRAWING.
- 8. DIMENSIONS LISTED AS FOLLOWS: ENGLISH FT-IN METRIC [mm]