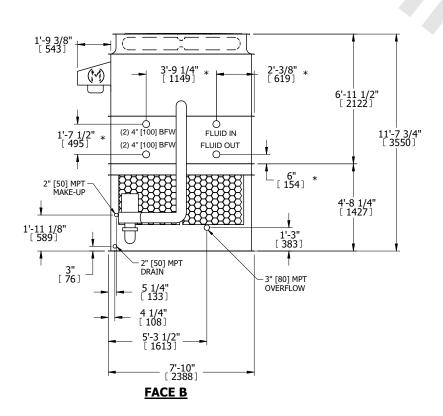

## NOTES:

**SHIPPING** 

WEIGHT

- 1. (M)- FAN MOTOR LOCATION
- 2. HEAVIEST SECTION IS UPPER SECTION
- 3. MPT DENOTES MALE PIPE THREAD
  FPT DENOTES FEMALE PIPE THREAD
  BFW DENOTES BEVELED FOR WELDING
  GVD DENOTES GROOVED
  FLG DENOTES FLANGE
  PE DENOTES PLAIN END
- 4. +UNIT WEIGHT DOES NOT INCLUDE ACCESSORIES (SEE ACCESSORY DRAWINGS)
- 5. MAKE-UP WATER PRESSURE 20 psi MIN [137 kPa], 50 psi MAX [344 kPa]
- 6. \*-APPROXIMATE DIMENSIONS DO NOT USE FOR PRE-FABRICATION OF CONNECTING PIPING
- 7. 3/4" [19mm] DIA. MOUNTING HOLES. REFER TO RECOMMENDED STEEL SUPPORT DRAWING.
- 8. DIMENSIONS LISTED AS FOLLOWS: ENGLISH FT-IN METRIC [mm]