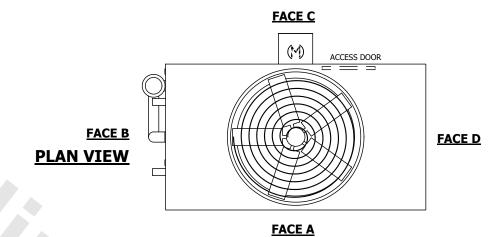

## NOTES:

**SHIPPING** 

WEIGHT

- 1. (M)- FAN MOTOR LOCATION
- 2. HEAVIEST SECTION IS UPPER SECTION
- 3. MPT DENOTES MALE PIPE THREAD
  FPT DENOTES FEMALE PIPE THREAD
  BFW DENOTES BEVELED FOR WELDING
  GVD DENOTES GROOVED
  FLG DENOTES FLANGE
  PE DENOTES PLAIN END
- 4. +UNIT WEIGHT DOES NOT INCLUDE ACCESSORIES (SEE ACCESSORY DRAWINGS)
- 5. MAKE-UP WATER PRESSURE 20 psi MIN [137 kPa], 50 psi MAX [344 kPa]
- 6. \*-APPROXIMATE DIMENSIONS DO NOT USE FOR PRE-FABRICATION OF CONNECTING PIPING
- 7. 3/4" [19mm] DIA. MOUNTING HOLES. REFER TO RECOMMENDED STEEL SUPPORT DRAWING.
- 8. DIMENSIONS LISTED AS FOLLOWS: ENGLISH FT-IN METRIC [mm]