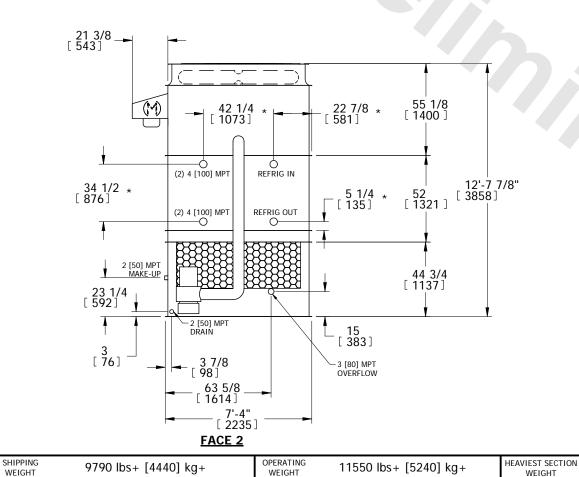

## EVAPCO, INC.

8190 lbs+ [3715] kg+

UNIT DATE MODEL # REV. SERIAL # N.T.S CC2240910-DRC-ST **EVAPORATIVE CONDENSER** CATC-220 5/9/2024 NOTES: 1. (M)- FAN MOTOR LOCATION

- 2. HÉAVIEST SECTION IS PLENUM/CASING SECTION
- 3. MPT DENOTES MALE PIPE THREAD FPT DENOTES FEMALE PIPE THREAD BFW DENOTES BEVELED FOR WELDING
- 4. +UNIT WEIGHT DOES NOT INCLUDE ACCESSORIES (SEE ACCESSORY DRAWINGS)
- 5. MAKE-UP WATER PRESSURE 20 psi MIN [137 kPa], 50 psi MAX [344 kPa]

WEIGHT

- 6. \*-APPROXIMATE DIMENSIONS DO NOT USE FOR PRE-FABRICATION OF CONNECTING
- 7. MAKE-UP IS LOCATED 4 3/4" FROM CONNECTION

**PLAN VIEW** 

2