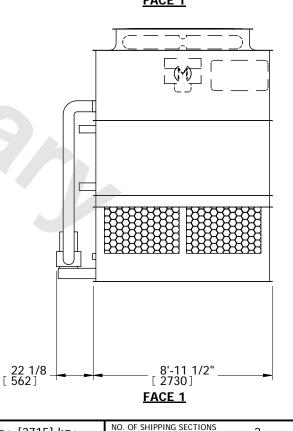

## EVAPCO, INC.

8190 lbs+ [3715] kg+

UNIT DATE MODEL # REV. SERIAL # N.T.S CC2240910-DRC-ST **EVAPORATIVE CONDENSER** CATC-220 5/9/2024 NOTES: 1. (M)- FAN MOTOR LOCATION

- 2. HÉAVIEST SECTION IS PLENUM/CASING SECTION
- 3. MPT DENOTES MALE PIPE THREAD FPT DENOTES FEMALE PIPE THREAD BFW DENOTES BEVELED FOR WELDING
- 4. +UNIT WEIGHT DOES NOT INCLUDE ACCESSORIES (SEE ACCESSORY DRAWINGS)
- 5. MAKE-UP WATER PRESSURE 20 psi MIN [137 kPa], 50 psi MAX [344 kPa]

WEIGHT

- 6. \*-APPROXIMATE DIMENSIONS DO NOT USE FOR PRE-FABRICATION OF CONNECTING
- 7. MAKE-UP IS LOCATED 4 3/4" FROM CONNECTION

**PLAN VIEW** 

2