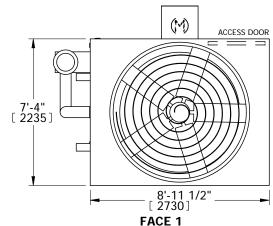

## EVAPCO, INC.

8190 lbs+ [3715] kg+

UNIT DATE MODEL # REV. SERIAL # N.T.S CC2240910-DRC-ST **EVAPORATIVE CONDENSER** CATC-220 5/9/2024 NOTES: 1. (M)- FAN MOTOR LOCATION

- 2. HÉAVIEST SECTION IS PLENUM/CASING SECTION
- 3. MPT DENOTES MALE PIPE THREAD FPT DENOTES FEMALE PIPE THREAD BFW DENOTES BEVELED FOR WELDING
- 4. +UNIT WEIGHT DOES NOT INCLUDE ACCESSORIES (SEE ACCESSORY DRAWINGS)
- 5. MAKE-UP WATER PRESSURE 20 psi MIN [137 kPa], 50 psi MAX [344 kPa]

WEIGHT

- 6. \*-APPROXIMATE DIMENSIONS DO NOT USE FOR PRE-FABRICATION OF CONNECTING
- 7. MAKE-UP IS LOCATED 4 3/4" FROM CONNECTION

**PLAN VIEW** 

2