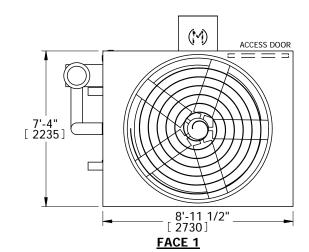

## NOTES:

- 1. (M)- FAN MOTOR LOCATION
- 2. HEAVIEST SECTION IS PLENUM/CASING SECTION
- 3. MPT DENOTES MALE PIPE THREAD FPT DENOTES FEMALE PIPE THREAD BFW DENOTES BEVELED FOR WELDING
- 4. +UNIT WEIGHT DOES NOT INCLUDE ACCESSORIES (SEE ACCESSORY DRAWINGS)
- 5. MAKE-UP WATER PRESSURE 20 psi MIN [137 kPa], 50 psi MAX [344 kPa]
- 6. \*-APPROXIMATE DIMENSIONS DO NOT USE FOR PRE-FABRICATION OF CONNECTING PIPING
- 7. MAKE-UP IS LOCATED 4 3/4" FROM CONNECTION END.

FACE 2
PLAN VIEW

SHIPPING WEIGHT

7540 lbs+ [3420] kg+

OPERATING WEIGHT

9140 lbs+ [4145] kg+

HEAVIEST SECTION WEIGHT

5940 lbs+ [2695] kg+

NO. OF SHIPPING SECTIONS