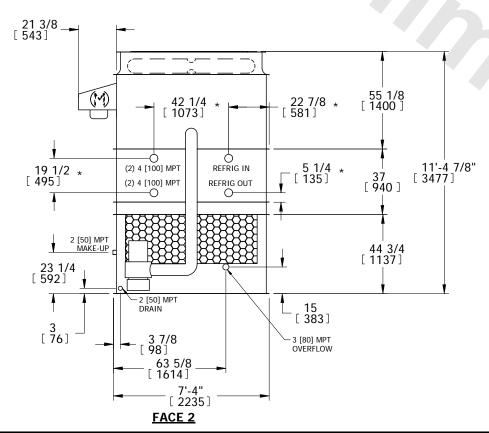

## NOTES:

- 1. (M)- FAN MOTOR LOCATION
- 2. HEAVIEST SECTION IS PLENUM/CASING SECTION
- 3. MPT DENOTES MALE PIPE THREAD FPT DENOTES FEMALE PIPE THREAD BFW DENOTES BEVELED FOR WELDING
- 4. +UNIT WEIGHT DOES NOT INCLUDE ACCESSORIES (SEE ACCESSORY DRAWINGS)
- 5. MAKE-UP WATER PRESSURE 20 psi MIN [137 kPa], 50 psi MAX [344 kPa]
- 6. \*-APPROXIMATE DIMENSIONS DO NOT USE FOR PRE-FABRICATION OF CONNECTING PIPING
- 7. MAKE-UP IS LOCATED 4 3/4" FROM CONNECTION END.

FACE 2
PLAN VIEW

SHIPPING WEIGHT

7540 lbs+ [3420] kg+

OPERATING WEIGHT

9140 lbs+ [4145] kg+

HEAVIEST SECTION WEIGHT

5940 lbs+ [2695] kg+

NO. OF SHIPPING SECTIONS