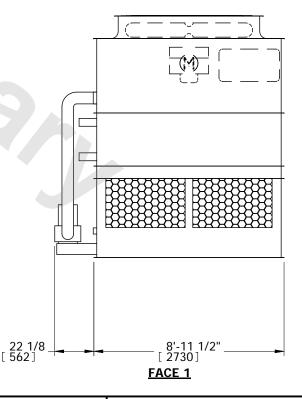

## NOTES:

- 1. (M)- FAN MOTOR LOCATION
- 2. HEAVIEST SECTION IS PLENUM/CASING SECTION
- 3. MPT DENOTES MALE PIPE THREAD FPT DENOTES FEMALE PIPE THREAD BFW DENOTES BEVELED FOR WELDING
- 4. +UNIT WEIGHT DOES NOT INCLUDE ACCESSORIES (SEE ACCESSORY DRAWINGS)
- 5. MAKE-UP WATER PRESSURE 20 psi MIN [137 kPa], 50 psi MAX [344 kPa]
- 6. \*-APPROXIMATE DIMENSIONS DO NOT USE FOR PRE-FABRICATION OF CONNECTING PIPING
- 7. MAKE-UP IS LOCATED 4 3/4" FROM CONNECTION END.

FACE 2
PLAN VIEW

SHIPPING WEIGHT

7540 lbs+ [3420] kg+

OPERATING WEIGHT

9140 lbs+ [4145] kg+

HEAVIEST SECTION WEIGHT

5940 lbs+ [2695] kg+

NO. OF SHIPPING SECTIONS