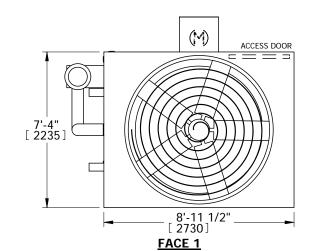

## NOTES:

- 1. (M)- FAN MOTOR LOCATION
- 2. HEAVIEST SECTION IS PLENUM/CASING SECTION
- 3. MPT DENOTES MALE PIPE THREAD FPT DENOTES FEMALE PIPE THREAD BFW DENOTES BEVELED FOR WELDING
- 4. +UNIT WEIGHT DOES NOT INCLUDE ACCESSORIES (SEE ACCESSORY DRAWINGS)
- 5. MAKE-UP WATER PRESSURE 20 psi MIN [137 kPa], 50 psi MAX [344 kPa]
- 6. \*-APPROXIMATE DIMENSIONS DO NOT USE FOR PRE-FABRICATION OF CONNECTING PIPING
- 7. MAKE-UP IS LOCATED 4 3/4" FROM CONNECTION END.

FACE 2
PLAN VIEW

SHIPPING WEIGHT

7540 lbs+ [3420] kg+

OPERATING WEIGHT

9140 lbs+ [4145] kg+

HEAVIEST SECTION WEIGHT

5940 lbs+ [2695] kg+

NO. OF SHIPPING SECTIONS