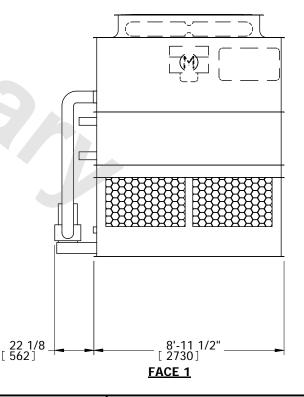

## NOTES:

- 1. (M)- FAN MOTOR LOCATION
- 2. HEAVIEST SECTION IS PLENUM/CASING SECTION
- 3. MPT DENOTES MALE PIPE THREAD FPT DENOTES FEMALE PIPE THREAD BFW DENOTES BEVELED FOR WELDING
- 4. +UNIT WEIGHT DOES NOT INCLUDE ACCESSORIES (SEE ACCESSORY DRAWINGS)
- 5. MAKE-UP WATER PRESSURE 20 psi MIN [137 kPa], 50 psi MAX [344 kPa]
- 6. \*-APPROXIMATE DIMENSIONS DO NOT USE FOR PRE-FABRICATION OF CONNECTING PIPING
- 7. MAKE-UP IS LOCATED 4 3/4" FROM CONNECTION END.

FACE 2
PLAN VIEW

SHIPPING WEIGHT

7540 lbs+ [3420] kg+

OPERATING WEIGHT

9140 lbs+ [4145] kg+

HEAVIEST SECTION WEIGHT

5940 lbs+ [2695] kg+

NO. OF SHIPPING SECTIONS