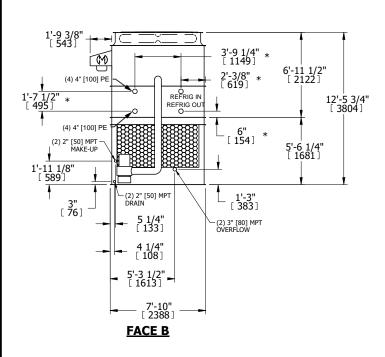

## NOTES:

- 1. (M)- FAN MOTOR LOCATION
- 2. HEAVIEST SECTION IS UPPER SECTION
- 3. MPT DENOTES MALE PIPE THREAD
  FPT DENOTES FEMALE PIPE THREAD
  BFW DENOTES BEVELED FOR WELDING
  GVD DENOTES GROOVED
  FLG DENOTES FLANGE
  PE DENOTES PLAIN END
- 4. +UNIT WEIGHT DOES NOT INCLUDE ACCESSORIES (SEE ACCESSORY DRAWINGS)
- 5. MAKE-UP WATER PRESSURE 20 psi MIN [137 kPa], 50 psi MAX [344 kPa]
- 6. \*-APPROXIMATE DIMENSIONS DO NOT USE FOR PRE-FABRICATION OF CONNECTING PIPING
- 7. 3/4" [19mm] DIA. MOUNTING HOLES. REFER TO RECOMMENDED STEEL SUPPORT DRAWING.
- 8. DIMENSIONS LISTED AS FOLLOWS: ENGLISH FT-IN METRIC [mm]