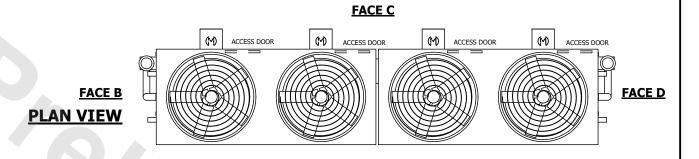

## NOTES:

- 1. (M)- FAN MOTOR LOCATION
- 2. HEAVIEST SECTION IS UPPER SECTION
- 3. MPT DENOTES MALE PIPE THREAD
  FPT DENOTES FEMALE PIPE THREAD
  BFW DENOTES BEVELED FOR WELDING
  GVD DENOTES GROOVED
  FLG DENOTES FLANGE
  PE DENOTES PLAIN END
- 4. +UNIT WEIGHT DOES NOT INCLUDE ACCESSORIES (SEE ACCESSORY DRAWINGS)
- 5. MAKE-UP WATER PRESSURE 20 psi MIN [137 kPa], 50 psi MAX [344 kPa]
- 6. \*-APPROXIMATE DIMENSIONS DO NOT USE FOR PRE-FABRICATION OF CONNECTING PIPING
- 7. 3/4" [19mm] DIA. MOUNTING HOLES. REFER TO RECOMMENDED STEEL SUPPORT DRAWING.
- 8. DIMENSIONS LISTED AS FOLLOWS: ENGLISH FT-IN METRIC [mm]