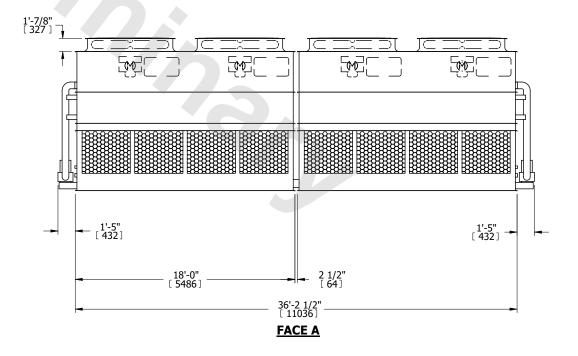

EVAPCO, INC. Evapeo

| WG. #   | WB32M3606-DRC-ST | REV.           |
|---------|------------------|----------------|
| ERIAL # |                  | DATE 5/18/2024 |

## NOTES:

- 1. (M)- FAN MOTOR LOCATION
- 2. HEAVIEST SECTION IS UPPER SECTION
- 3. MPT DENOTES MALE PIPE THREAD
  FPT DENOTES FEMALE PIPE THREAD
  BFW DENOTES BEVELED FOR WELDING
  GVD DENOTES GROOVED
  FLG DENOTES FLANGE
  PE DENOTES PLAIN END
- 4. +UNIT WEIGHT DOES NOT INCLUDE ACCESSORIES (SEE ACCESSORY DRAWINGS)
- 5. MAKE-UP WATER PRESSURE 20 psi MIN [137 kPa], 50 psi MAX [344 kPa]
- 6. \*-APPROXIMATE DIMENSIONS DO NOT USE FOR PRE-FABRICATION OF CONNECTING PIPING
- 7. 3/4" [19mm] DIA. MOUNTING HOLES. REFER TO RECOMMENDED STEEL SUPPORT DRAWING.
- 8. DIMENSIONS LISTED AS FOLLOWS: ENGLISH FT-IN METRIC [mm]



**FACE A**