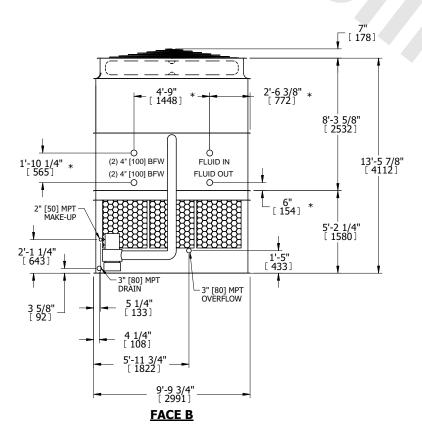

## NOTES:

- 1. (M)- FAN MOTOR LOCATION
- 2. HEAVIEST SECTION IS UPPER SECTION
- 3. MPT DENOTES MALE PIPE THREAD FPT DENOTES FEMALE PIPE THREAD BFW DENOTES BEVELED FOR WELDING **GVD DENOTES GROOVED** FLG DENOTES FLANGE PE DENOTES PLAIN END
- 4. +UNIT WEIGHT DOES NOT INCLUDE ACCESSORIES (SEE ACCESSORY DRAWINGS)
- 5. MAKE-UP WATER PRESSURE 20 psi MIN [137 kPa], 50 psi MAX [344 kPa]
- 6. \*-APPROXIMATE DIMENSIONS DO NOT USE FOR PRE-FABRICATION OF CONNECTING
- 7. 3/4" [19mm] DIA. MOUNTING HOLES. REFER TO RECOMMENDED STEEL SUPPORT DRAWING.
- 8. DIMENSIONS LISTED AS FOLLOWS: **ENGLISH FT-IN** METRIC [mm]

**FACE C** ACCESS DOOR **FACE B FACE D PLAN VIEW** 

**FACE A** 

DRAWN BY: SLR NO. OF SHIPPING SECTIONS **SHIPPING** OPERATING HEAVIEST SECTION 12390 lbs+ [5625] kg+ 19900 lbs+ [9030] kg+ 9840 lbs+ [4465] kg+ WEIGHT WEIGHT WEIGHT