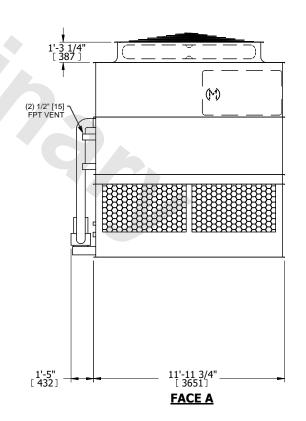

## NOTES:

- 1. (M)- FAN MOTOR LOCATION
- 2. HEAVIEST SECTION IS UPPER SECTION
- 3. MPT DENOTES MALE PIPE THREAD FPT DENOTES FEMALE PIPE THREAD BFW DENOTES BEVELED FOR WELDING **GVD DENOTES GROOVED** FLG DENOTES FLANGE PE DENOTES PLAIN END
- 4. +UNIT WEIGHT DOES NOT INCLUDE ACCESSORIES (SEE ACCESSORY DRAWINGS)
- 5. MAKE-UP WATER PRESSURE 20 psi MIN [137 kPa], 50 psi MAX [344 kPa]
- 6. \*-APPROXIMATE DIMENSIONS DO NOT USE FOR PRE-FABRICATION OF CONNECTING
- 7. 3/4" [19mm] DIA. MOUNTING HOLES. REFER TO RECOMMENDED STEEL SUPPORT DRAWING.
- 8. DIMENSIONS LISTED AS FOLLOWS: **ENGLISH FT-IN** METRIC [mm]

**FACE C** ACCESS DOOR **FACE B FACE D PLAN VIEW** 

**FACE A** 

DRAWN BY: SLR NO. OF SHIPPING SECTIONS **SHIPPING** OPERATING HEAVIEST SECTION 12390 lbs+ [5625] kg+ 19900 lbs+ [9030] kg+ 9840 lbs+ [4465] kg+ WEIGHT WEIGHT WEIGHT