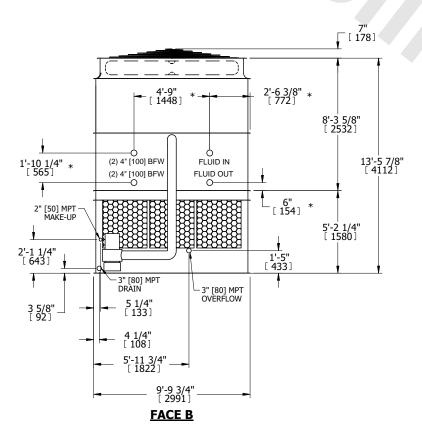

## NOTES:

- 1. (M)- FAN MOTOR LOCATION
- 2. HEAVIEST SECTION IS UPPER SECTION
- 3. MPT DENOTES MALE PIPE THREAD FPT DENOTES FEMALE PIPE THREAD BFW DENOTES BEVELED FOR WELDING **GVD DENOTES GROOVED** FLG DENOTES FLANGE PE DENOTES PLAIN END
- 4. +UNIT WEIGHT DOES NOT INCLUDE ACCESSORIES (SEE ACCESSORY DRAWINGS)
- 5. MAKE-UP WATER PRESSURE 20 psi MIN [137 kPa], 50 psi MAX [344 kPa]
- 6. \*-APPROXIMATE DIMENSIONS DO NOT USE FOR PRE-FABRICATION OF CONNECTING
- 7. 3/4" [19mm] DIA. MOUNTING HOLES. REFER TO RECOMMENDED STEEL SUPPORT DRAWING.
- 8. DIMENSIONS LISTED AS FOLLOWS: **ENGLISH FT-IN** METRIC [mm]

**FACE C** ACCESS DOOR **FACE B FACE D PLAN VIEW** 

**FACE A** 

**SHIPPING** 12390 lbs+ [5625] kg+ WEIGHT

OPERATING WEIGHT

19900 lbs+ [9030] kg+

HEAVIEST SECTION WEIGHT

9840 lbs+ [4465] kg+

NO. OF SHIPPING SECTIONS