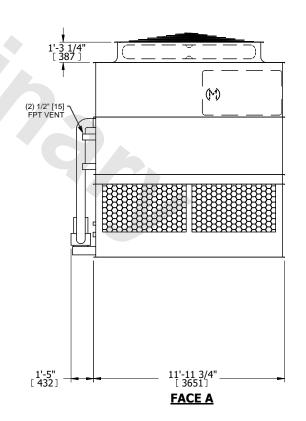

## NOTES:

- 1. (M)- FAN MOTOR LOCATION
- 2. HEAVIEST SECTION IS UPPER SECTION
- 3. MPT DENOTES MALE PIPE THREAD FPT DENOTES FEMALE PIPE THREAD BFW DENOTES BEVELED FOR WELDING **GVD DENOTES GROOVED** FLG DENOTES FLANGE PE DENOTES PLAIN END
- 4. +UNIT WEIGHT DOES NOT INCLUDE ACCESSORIES (SEE ACCESSORY DRAWINGS)
- 5. MAKE-UP WATER PRESSURE 20 psi MIN [137 kPa], 50 psi MAX [344 kPa]
- 6. \*-APPROXIMATE DIMENSIONS DO NOT USE FOR PRE-FABRICATION OF CONNECTING
- 7. 3/4" [19mm] DIA. MOUNTING HOLES. REFER TO RECOMMENDED STEEL SUPPORT DRAWING.
- 8. DIMENSIONS LISTED AS FOLLOWS: **ENGLISH FT-IN** METRIC [mm]

**FACE C** ACCESS DOOR **FACE B FACE D PLAN VIEW** 

**FACE A** 

**SHIPPING** 12390 lbs+ [5625] kg+ WEIGHT

OPERATING WEIGHT

19900 lbs+ [9030] kg+

HEAVIEST SECTION WEIGHT

9840 lbs+ [4465] kg+

NO. OF SHIPPING SECTIONS