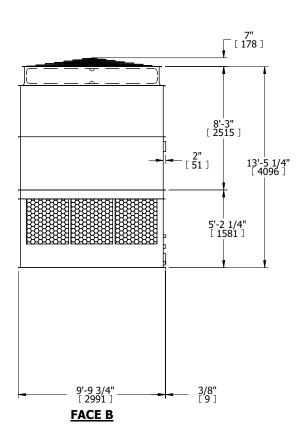

## NOTES:

- 1. (M)- FAN MOTOR LOCATION
- 2. HÉAVIEST SECTION IS UPPER SECTION
- 3. MPT DENOTES MALE PIPE THREAD FPT DENOTES FEMALE PIPE THREAD BFW DENOTES BEVELED FOR WELDING GVD DENOTES GROOVED FLG DENOTES FLANGE
- 4. +UNIT WEIGHT DOES NOT INCLUDE ACCESSORIES (SEE ACCESSORY DRAWINGS)
- 5. MAKE-UP WATER PRESSURE 20 psi MIN [137 kPa], 50 psi MAX [344 kPa]
- 6. 3/4" [19MM] DIA. MOUNTING HOLES. REFER TO RECOMENDED STEEL SUPPORT DRAWING.
- 7. DIMENSIONS LISTED AS FOLLOWS: ENGLISH FT-IN [METRIC] [mm]

FACE B
PLAN VIEW

**FACE D** 

**FACE A** 

SHIPPING WEIGHT 6620 lbs+ [3005] kg+ OPERATING WEIGHT 11580 lbs+ [5255] kg+ HEAVIEST SECTION WEIGHT 4200 lbs+ [1910] kg+ NO. OF SHIPPING SECTIONS 2 DRAWN BY: JLG