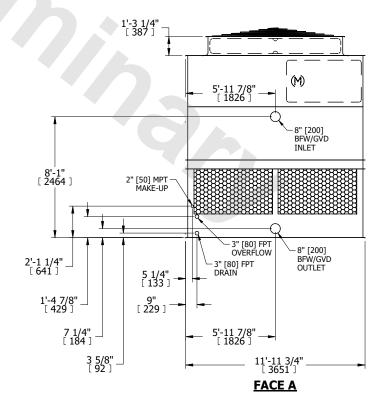

## NOTES:

- 1. (M)- FAN MOTOR LOCATION
- 2. HÉAVIEST SECTION IS UPPER SECTION
- 3. MPT DENOTES MALE PIPE THREAD FPT DENOTES FEMALE PIPE THREAD BFW DENOTES BEVELED FOR WELDING GVD DENOTES GROOVED FLG DENOTES FLANGE
- 4. +UNIT WEIGHT DOES NOT INCLUDE ACCESSORIES (SEE ACCESSORY DRAWINGS)
- 5. MAKE-UP WATER PRESSURE 20 psi MIN [137 kPa], 50 psi MAX [344 kPa]
- 6. 3/4" [19MM] DIA. MOUNTING HOLES. REFER TO RECOMENDED STEEL SUPPORT DRAWING.
- 7. DIMENSIONS LISTED AS FOLLOWS: ENGLISH FT-IN [METRIC] [mm]

FACE B
PLAN VIEW

**FACE D** 

**FACE A** 

SHIPPING WEIGHT 6620 lbs+ [3005] kg+ OPERATING WEIGHT 11580 lbs+ [5255] kg+ HEAVIEST SECTION WEIGHT 4200 lbs+ [1910] kg+ NO. OF SHIPPING SECTIONS 2 DRAWN BY: JLG