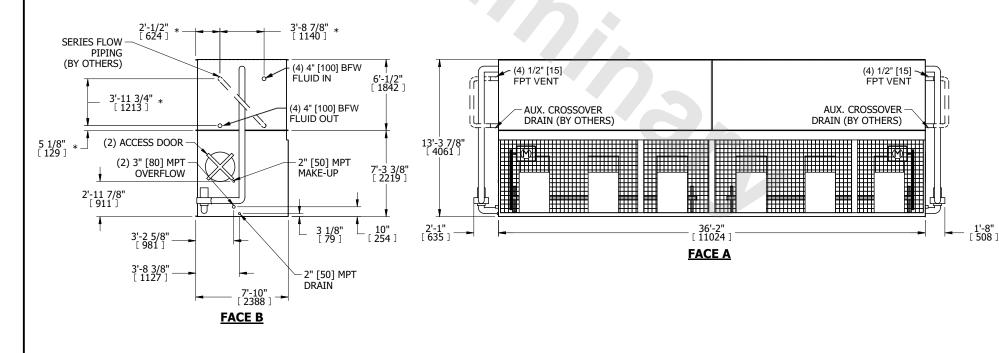

## NOTES:

- 1. (M)- FAN MOTOR LOCATION
- 2. MPT DENOTES MALE PIPE THREAD FPT DENOTES FEMALE PIPE THREAD BFW DENOTES BEVELED FOR WELDING GVD DENOTES GROOVED FLG DENOTES FLANGE PE DENOTES PLAIN END
- 3. +UNIT WEIGHT DOES NOT INCLUDE ACCESSORIES (SEE ACCESSORY DRAWINGS)
- 4. 3/4" [19mm] DIA. MOUNTING HOLES. REFER TÓ RECOMMENDED STEEL SUPPORT DRAWING
- 5. DIMENSIONS LISTED AS FOLLOWS: ENGLISH FT IN [METRIC] [mm]
- 6. \* APPROXIMATE DIMENSIONS DO NOT USE FOR PRE-FABRICATION OF CONNECTING PIPING
- 7. HEAVIEST SECTION IS COIL SECTION
- 8. MAKE-UP WATER PRESSURE 20 psi [137 kPa] MIN, 50 psi [344 kPa] MAX
- 9. SERIES FLOW PIPING AND AUX. CROSSOVER
  DRAIN ARE BY OTHERS