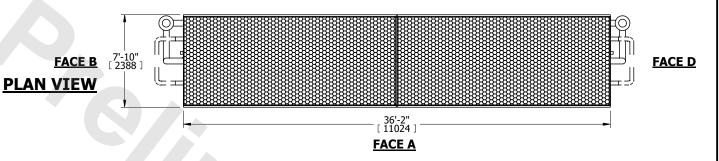

## NOTES:

- 1. (M)- FAN MOTOR LOCATION
- 2. MPT DENOTES MALE PIPE THREAD FPT DENOTES FEMALE PIPE THREAD BFW DENOTES BEVELED FOR WELDING GVD DENOTES GROOVED FLG DENOTES FLANGE PE DENOTES PLAIN END
- 3. +UNIT WEIGHT DOES NOT INCLUDE ACCESSORIES (SEE ACCESSORY DRAWINGS)
- 4. 3/4" [19mm] DIA. MOUNTING HOLES. REFER TÓ RECOMMENDED STEEL SUPPORT DRAWING
- 5. DIMENSIONS LISTED AS FOLLOWS: ENGLISH FT IN [METRIC] [mm]
- 6. \* APPROXIMATE DIMENSIONS DO NOT USE FOR PRE-FABRICATION OF CONNECTING PIPING
- 7. HEAVIEST SECTION IS COIL SECTION
- 8. MAKE-UP WATER PRESSURE 20 psi [137 kPa] MIN, 50 psi [344 kPa] MAX
- 9. SERIES FLOW PIPING AND AUX. CROSSOVER
  DRAIN ARE BY OTHERS