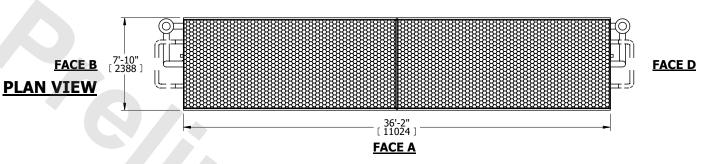

| UNIT    | CLOSED CIRCUIT COOLER |           |
|---------|-----------------------|-----------|
| MODEL # | LSWE 8P-7P36-Z        | SCALE NTS |

EVAPCO, INC. Evapeo

DWG. # WLEP83614-DRD-SF REV. SERIAL # DATE 5/9/2024

## NOTES:

- 1. (M)- FAN MOTOR LOCATION
- 2. MPT DENOTES MALE PIPE THREAD
  FPT DENOTES FEMALE PIPE THREAD
  BFW DENOTES BEVELED FOR WELDING
  GVD DENOTES GROOVED
  FLG DENOTES FLANGE
  PE DENOTES PLAIN END
- 3. +UNIT WEIGHT DOES NOT INCLUDE ACCESSORIES (SEE ACCESSORY DRAWINGS)
- 4. 3/4" [19mm] DIA. MOUNTING HOLES. REFER TO RECOMMENDED STEEL SUPPORT DRAWING
- 5. DIMENSIONS LISTED AS FOLLOWS: ENGLISH FT IN [METRIC] [mm]
- 6. \* APPROXIMATE DIMENSIONS DO NOT USE FOR PRE-FABRICATION OF CONNECTING PIPING
- 7. HEAVIEST SECTION IS COIL SECTION
- 8. MAKE-UP WATER PRESSURE
- 20 psi [137 kPa] MIN, 50 psi [344 kPa] MAX
- 9. SERIES FLOW PIPING AND AUX. CROSSOVER DRAIN ARE BY OTHERS