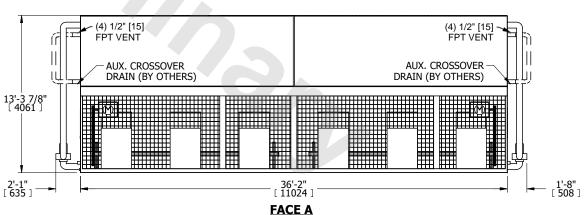

## NOTES:

- 1. (M)- FAN MOTOR LOCATION
- 2. MPT DENOTES MALE PIPE THREAD
  FPT DENOTES FEMALE PIPE THREAD
  BFW DENOTES BEVELED FOR WELDING
  GVD DENOTES GROOVED
  FLG DENOTES FLANGE
  PE DENOTES PLAIN END
- 3. +UNIT WEIGHT DOES NOT INCLUDE ACCESSORIES (SEE ACCESSORY DRAWINGS)
- 4. 3/4" [19mm] DIA. MOUNTING HOLES. REFER TO RECOMMENDED STEEL SUPPORT DRAWING
- 5. DIMENSIONS LISTED AS FOLLOWS: ENGLISH FT IN [METRIC] [mm]
- 6. \* APPROXIMATE DIMENSIONS DO NOT USE FOR PRE-FABRICATION OF CONNECTING PIPING
- 7. HEAVIEST SECTION IS COIL SECTION
- 8. MAKE-UP WATER PRESSURE
- 20 psi [137 kPa] MIN, 50 psi [344 kPa] MAX
- 9. SERIES FLOW PIPING AND AUX. CROSSOVER DRAIN ARE BY OTHERS