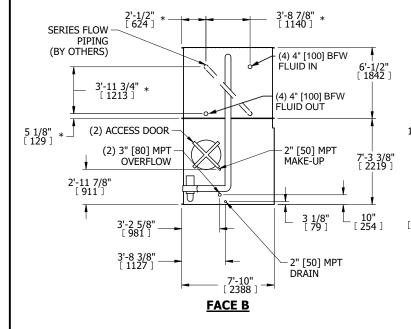

## NOTES:

- 1. (M)- FAN MOTOR LOCATION
- 2. MPT DENOTES MALE PIPE THREAD
  FPT DENOTES FEMALE PIPE THREAD
  BFW DENOTES BEVELED FOR WELDING
  GVD DENOTES GROOVED
  FLG DENOTES FLANGE
  PE DENOTES PLAIN END
- 3. +UNIT WEIGHT DOES NOT INCLUDE ACCESSORIES (SEE ACCESSORY DRAWINGS)
- 4. 3/4" [19mm] DIA. MOUNTING HOLES. REFER TO RECOMMENDED STEEL SUPPORT DRAWING
- 5. DIMENSIONS LISTED AS FOLLOWS: ENGLISH FT IN [METRIC] [mm]
- 6. \* APPROXIMATE DIMENSIONS DO NOT USE FOR PRE-FABRICATION OF CONNECTING PIPING
- 7. HEAVIEST SECTION IS COIL SECTION
- 8. MAKE-UP WATER PRESSURE
- 20 psi [137 kPa] MIN, 50 psi [344 kPa] MAX
- 9. SERIES FLOW PIPING AND AUX. CROSSOVER DRAIN ARE BY OTHERS