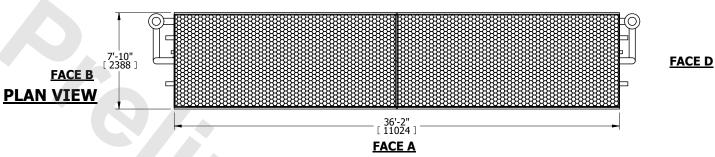

| UNIT    | CLOSED CIRCUIT COOLER |           |
|---------|-----------------------|-----------|
| MODEL # | LSWE 8P-7O36          | SCALE NTS |

EVAPCO, INC. Evapeo

DWG. # REV. WLEP83614-DRD-ST DATE 5/20/2024 SERIAL #

## NOTES:

- 1. (M)- FAN MOTOR LOCATION
- 2. HÉAVIEST SECTION IS COIL SECTION
- 3. MPT DENOTES MALE PIPE THREAD FPT DENOTES FEMALE PIPE THREAD

BFW DENOTES BEVELED FOR WELDING **GVD DENOTES GROOVED** 

FLG DENOTES FLANGE PE DENOTES PLAIN END

- 4. +UNIT WEIGHT DOES NOT INCLUDE ACCESSORIES (SEE ACCESSORY DRAWINGS)
- 5. 3/4" [19mm] DIA. MOUNTING HOLES. REFER TÓ RECOMMENDED STEEL SUPPORT DRAWING
- 6. DIMENSIONS LISTED AS FOLLOWS: ENGLISH FT IN [METRIC] [mm]
- 7. \* APPROXIMATE DIMENSIONS DO NOT USE FOR PRE-FABRICATION OF CONNECTING PIPING
- 8. MAKE-UP WATER PRESSURE