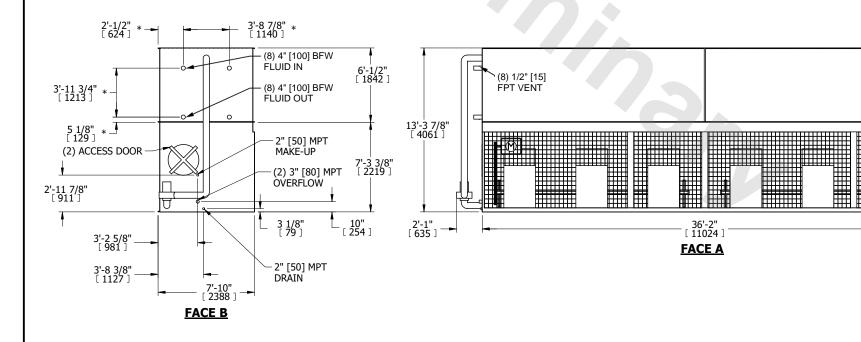

> (8) 1/2" [15] FPT VENT

## NOTES:

- 1. (M)- FAN MOTOR LOCATION
- 2. HÉAVIEST SECTION IS COIL SECTION
- 3. MPT DENOTES MALE PIPE THREAD FPT DENOTES FEMALE PIPE THREAD

BFW DENOTES BEVELED FOR WELDING **GVD DENOTES GROOVED** 

FLG DENOTES FLANGE PE DENOTES PLAIN END

- 4. +UNIT WEIGHT DOES NOT INCLUDE ACCESSORIES (SEE ACCESSORY DRAWINGS)
- 5. 3/4" [19mm] DIA. MOUNTING HOLES. REFER TÓ RECOMMENDED STEEL SUPPORT DRAWING
- 6. DIMENSIONS LISTED AS FOLLOWS: ENGLISH FT IN [METRIC] [mm]
- 7. \* APPROXIMATE DIMENSIONS DO NOT USE FOR PRE-FABRICATION OF CONNECTING PIPING
- 8. MAKE-UP WATER PRESSURE

20 psi [137 kPa] MIN, 50 psi [344 kPa] MAX

**SHIPPING** WEIGHT

46070 lbs+ [20900] kg+

OPERATING WEIGHT

67630 lbs+ [30680] kg+

HEAVIEST SECTION WEIGHT

17390 lbs+ [7890] kg+

NO. OF SHIPPING SECTIONS