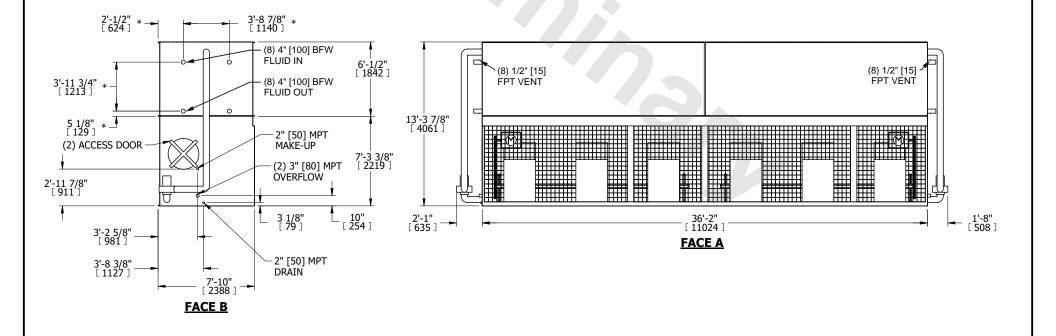

## NOTES:

- 1. (M)- FAN MOTOR LOCATION
- 2. HÉAVIEST SECTION IS COIL SECTION
- 3. MPT DENOTES MALE PIPE THREAD FPT DENOTES FEMALE PIPE THREAD BFW DENOTES BEVELED FOR WELDING GVD DENOTES GROOVED

FLG DENOTES FLANGE
PE DENOTES PLAIN END

- 4. +UNIT WEIGHT DOES NOT INCLUDE
- ACCESSORIES (SEE ACCESSORY DRAWINGS) 5. 3/4" [19mm] DIA. MOUNTING HOLES. REFER TO
- RECOMMENDED STEEL SUPPORT DRAWING
  6. DIMENSIONS LISTED AS FOLLOWS: ENGLISH FT IN
  [METRIC] [mm]
- 7. \* APPROXIMATE DIMENSIONS DO NOT USE FOR PRE-FABRICATION OF CONNECTING PIPING
- 8. MAKE-UP WATER PRESSURE
- 20 psi [137 kPa] MIN, 50 psi [344 kPa] MAX

FACE C