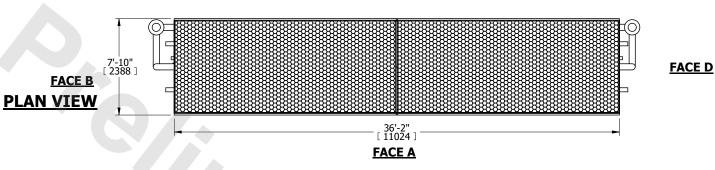

| UNIT    | CLOSED CIRCUIT COOLER |           |
|---------|-----------------------|-----------|
| MODEL # | LSWE 8P-7P36          | SCALE NTS |

DWG. # WLEP83614-DRD-ST REV. SERIAL # DATE 5/20/2024

FACE C