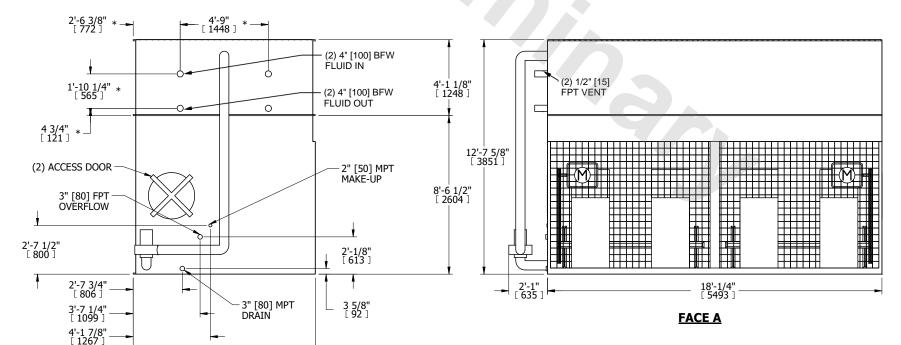

## NOTES:

**SHIPPING** 

WEIGHT

- 1. (M)- FAN MOTOR LOCATION
- 2. HÉAVIEST SECTION IS COIL SECTION
- 3. MPT DENOTES MALE PIPE THREAD FPT DENOTES FEMALE PIPE THREAD BFW DENOTES BEVELED FOR WELDING GVD DENOTES GROOVED FLG DENOTES FLANGE PE DENOTES PLAIN END
- 4. +UNIT WEIGHT DOES NOT INCLUDE ACCESSORIES (SEE ACCESSORY DRAWINGS)
- 5. 3/4" [19mm] DIA. MOUNTING HOLES. REFER TO RECOMMENDED STEEL SUPPORT DRAWING
- 6. DIMENSIONS LISTED AS FOLLOWS: ENGLISH FT IN [METRIC] [mm]
- 7. \* APPROXIMATE DIMENSIONS DO NOT USE FOR PRE-FABRICATION OF CONNECTING PIPING

**FACE B** 

18660 lbs+ [8465] kg+

**OPERATING** 

WEIGHT

8. MAKE-UP WATER PRESSURE 20 psi [137 kPa] MIN, 50 psi [344 kPa] MAX

## **FACE C**

**FACE D** 

DRAWN BY:

NO. OF SHIPPING SECTIONS

28410 lbs+ [12890] kg+

HEAVIEST SECTION

WEIGHT

11530 lbs+ [5230] kg+