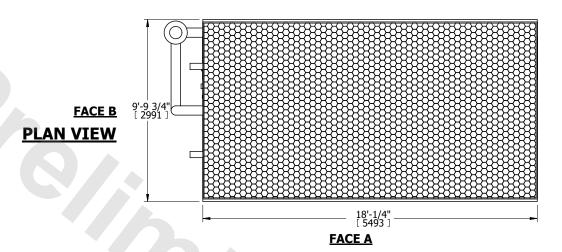

## NOTES:

**SHIPPING** 

WEIGHT

- 1. (M)- FAN MOTOR LOCATION
- 2. HÉAVIEST SECTION IS COIL SECTION
- 3. MPT DENOTES MALE PIPE THREAD FPT DENOTES FEMALE PIPE THREAD BFW DENOTES BEVELED FOR WELDING GVD DENOTES GROOVED FLG DENOTES FLANGE PE DENOTES PLAIN END
- 4. +UNIT WEIGHT DOES NOT INCLUDE ACCESSORIES (SEE ACCESSORY DRAWINGS)
- 5. 3/4" [19mm] DIA. MOUNTING HOLES. REFER TO RECOMMENDED STEEL SUPPORT DRAWING
- 6. DIMENSIONS LISTED AS FOLLOWS: ENGLISH FT IN [METRIC] [mm]
- 7. \* APPROXIMATE DIMENSIONS DO NOT USE FOR PRE-FABRICATION OF CONNECTING PIPING

**FACE B** 

18660 lbs+ [8465] kg+

**OPERATING** 

WEIGHT

8. MAKE-UP WATER PRESSURE 20 psi [137 kPa] MIN, 50 psi [344 kPa] MAX