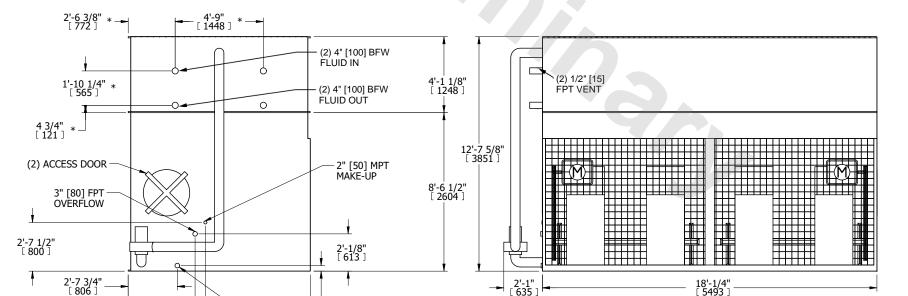

- 1. (M)- FAN MOTOR LOCATION
- 2. HÉAVIEST SECTION IS COIL SECTION
- 3. MPT DENOTES MALE PIPE THREAD FPT DENOTES FEMALE PIPE THREAD BFW DENOTES BEVELED FOR WELDING **GVD DENOTES GROOVED** FLG DENOTES FLANGE PE DENOTES PLAIN END
- 4. +UNIT WEIGHT DOES NOT INCLUDE ACCESSORIES (SEE ACCESSORY DRAWINGS)
- 5. 3/4" [19mm] DIA. MOUNTING HOLES. REFER TO RECOMMENDED STEEL SUPPORT DRAWING
- 6. DIMENSIONS LISTED AS FOLLOWS: ENGLISH FT IN [METRIC] [mm]
- 7. \* APPROXIMATE DIMENSIONS DO NOT USE FOR PRE-FABRICATION OF CONNECTING PIPING
- 8. MAKE-UP WATER PRESSURE 20 psi [137 kPa] MIN, 50 psi [344 kPa] MAX

## **FACE C**

**FACE D** 

**FACE B** 

**SHIPPING** 18660 lbs+ [8465] kg+ WEIGHT

3'-7 1/4' [ 1099 ]

4'-1 7/8" [ 1267 ]

OPERATING WEIGHT

3" [80] MPT

DRAIN

28410 lbs+ [12890] kg+

3 5/8" [ 92 ]

HEAVIEST SECTION WEIGHT

11530 lbs+ [5230] kg+

**FACE A** 

NO. OF SHIPPING SECTIONS

DRAWN BY: