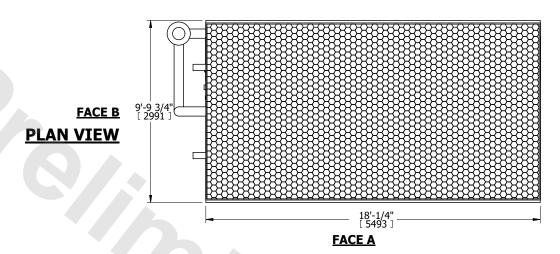

- 1. (M)- FAN MOTOR LOCATION
- 2. HÉAVIEST SECTION IS COIL SECTION
- 3. MPT DENOTES MALE PIPE THREAD FPT DENOTES FEMALE PIPE THREAD BFW DENOTES BEVELED FOR WELDING **GVD DENOTES GROOVED** FLG DENOTES FLANGE PE DENOTES PLAIN END
- 4. +UNIT WEIGHT DOES NOT INCLUDE ACCESSORIES (SEE ACCESSORY DRAWINGS)
- 5. 3/4" [19mm] DIA. MOUNTING HOLES. REFER TO RECOMMENDED STEEL SUPPORT DRAWING
- 6. DIMENSIONS LISTED AS FOLLOWS: ENGLISH FT IN [METRIC] [mm]
- 7. \* APPROXIMATE DIMENSIONS DO NOT USE FOR PRE-FABRICATION OF CONNECTING PIPING
- 8. MAKE-UP WATER PRESSURE 20 psi [137 kPa] MIN, 50 psi [344 kPa] MAX

## **FACE C**

**FACE D** 

**FACE B** 

**SHIPPING** 18660 lbs+ [8465] kg+ WEIGHT

3'-7 1/4' [ 1099 ]

4'-1 7/8" [ 1267 ]

OPERATING WEIGHT

3" [80] MPT

DRAIN

28410 lbs+ [12890] kg+

3 5/8" [ 92 ]

HEAVIEST SECTION WEIGHT

11530 lbs+ [5230] kg+

**FACE A** 

NO. OF SHIPPING SECTIONS

DRAWN BY: